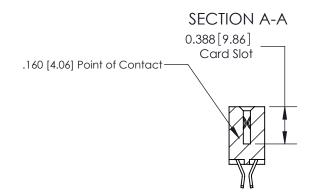

## **Contact Detail**

555-Extender Board Bend (Code 500 Contacts)

.156 [3.96] Contact Spacing x .200 [5.08] Row Spacing