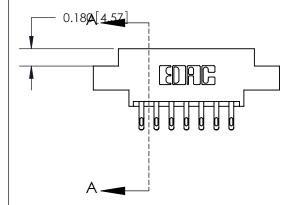

## **Contact Detail**

555-Extender Board Bend (Code 500 Contacts)

.156 [3.96] Contact Spacing x .200 [5.08] Row Spacing