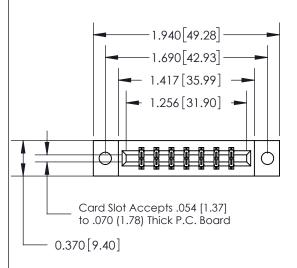

## **See Accompanying Page for:**

- **Bend Detail**
- **Mounting Options**

THIS IS A C.A.D. GENERATED DRAWING DO NOT MAKE MANUAL REVISIONS TO MASTER.

ISSUE NUMBER

ORIGINAL

833 Series High Temp Card Edge Connector Part Number: 833-014-555-802