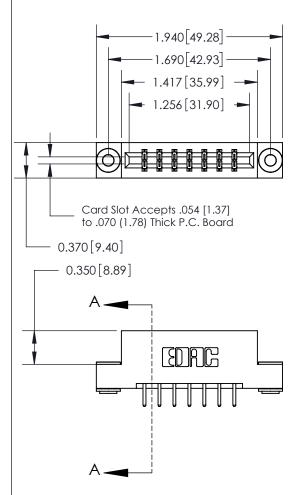

ISSUE NUMBER ORIGINAL

SECTION A-A 0.388 [9.86] Card Slot .160 [4.06] Point of Contact-

833 Series High Temp Card Edge Connector Part Number: 833-014-520-203

**EDAC INC** TORONTO, ONTARIO CANADA

THESE DRAWINGS AND SPECIFICATIONS ARE THE PROPERTY OF EDAC INC., AND SHALL NOT BE REPRODUCED, OR COPIED OR USED AS THE BASIS FOR THE MANUFACTURE OR SALE OF APPARATUS WITHOUT WRITTEN PERMISSION.

| ACAD REFERENCE NO. | 833 ENG MASTER   |  |  |
|--------------------|------------------|--|--|
| DRAWN: J.LEE       | DATE: OCT. 14/09 |  |  |
| CHECKED:           | DATE:            |  |  |
| SCALE: NTS         | SHEET 1 OF 3     |  |  |
| DRAWING NUMBER     | ISSUE            |  |  |
| 833 Assembly       | 1                |  |  |