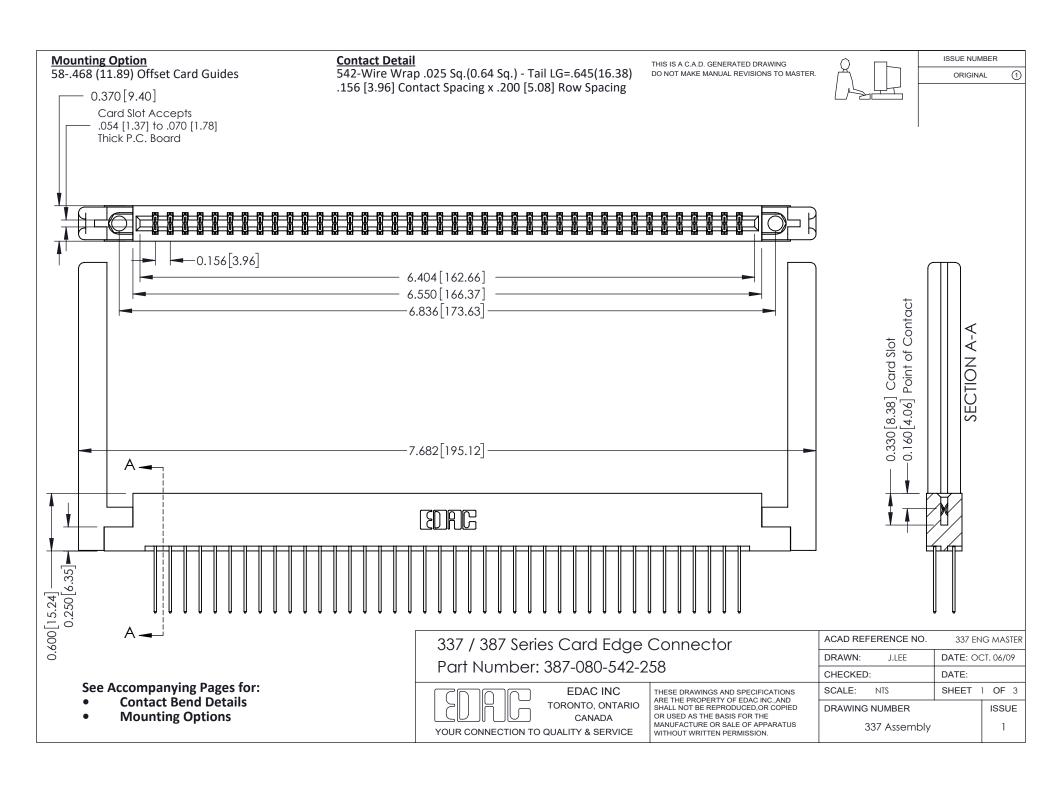

ISSUE NUMBER

ORIGINAL

1



| 337 / 387 Series Card Edge Connector<br>Contact Bend Detail           |                                                                                                                                                                                                  | ACAD REFERENCE NO. 337 E |                  | G MASTER      |
|-----------------------------------------------------------------------|--------------------------------------------------------------------------------------------------------------------------------------------------------------------------------------------------|--------------------------|------------------|---------------|
|                                                                       |