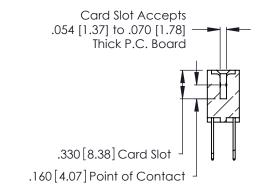

THIS IS A C.A.D. GENERATED DRAWING DO NOT MAKE MANUAL REVISIONS TO MASTER.

ISSUE NUMBER

ORIGINAL

1

**Contact Code 555** 

Contact Code 556

**Contact Code 558** 

**Contact Code 559** 

**Contact Code 560** 

INSULATOR MATERIAL: THERMOPLASTIC POLYESTER, UL 94V-0 CONTACT MATERIAL; COPPER, NICKEL, TIN ALLOY CA-725 CONTACT PLATING: GOLD ON THE MATING AREA, TIN-LEAD

ON THE CONTACT TAILS, NICKEL UNDERPLATE

346/396 SERIES CARD EDGE CONNECTOR CONTACT CODE 555,556,558,559,560 DIMENSIONS

YOUR CONNECTION TO QUALITY & SERVICE

**EDAC INC** TORONTO, ONTARIO CANADA

THESE DRAWINGS AND SPECIFICATIONS ARE THE PROPERTY OF EDAC INC.,AND SHALL NOT BE REPRODUCED, OR COPIED OR USED AS THE BASIS FOR THE MANUFACTURE OR SALE OF APPARATUS WITHOUT WRITTEN PERMISSION.