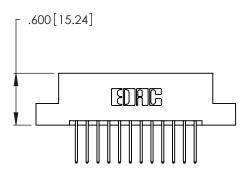

THIS IS A C.A.D. GENERATED DRAWING DO NOT MAKE MANUAL REVISIONS TO MASTER.

1

| 346/396 SERIES CARD EDGE CONNECTOR |
|------------------------------------|
| PART NUMBER: 346-024-522-204       |

**EDAC INC** TORONTO, ONTARIO CANADA

THESE DRAWINGS AND SPECIFICATIONS ARE THE PROPERTY OF EDAC INC., AND SHALL NOT BE REPRODUCED, OR COPIED OR USED AS THE BASIS FOR THE MANUFACTURE OR SALE OF APPARATUS WITHOUT WRITTEN PERMISSION.

| ACAD REFERENCE NO. | 346-ENG-MASTER   |
|--------------------|------------------|
| DRAWN: J.LEE       | DATE: APR. 22/09 |
| CHECKED:           | DATE:            |
| SCALE: N.T.S       | SHEET 1 OF 2     |
| DRAWING NUMBER     | ISSUE            |
| 346-ENG-MASTER     | 1                |