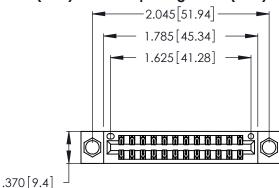

THIS IS A C.A.D. GENERATED DRAWING DO NOT MAKE MANUAL REVISIONS TO MASTER.

1

| 346/396 SERIES CARD EDGE CONNECTOR |
|------------------------------------|
| PART NUMBER: 346-024-522-204       |

**EDAC INC** TORONTO, ONTARIO CANADA

THESE DRAWINGS AND SPECIFICATIONS ARE THE PROPERTY OF EDAC INC., AND SHALL NOT BE REPRODUCED, OR COPIED OR USED AS THE BASIS FOR THE MANUFACTURE OR SALE OF APPARATUS WITHOUT WRITTEN PERMISSION.

| ACAD REFERENCE NO. | 346-ENG-MASTER   |
|--------------------|------------------|
| DRAWN: J.LEE       | DATE: APR. 22/09 |
| CHECKED:           | DATE:            |
| SCALE: N.T.S       | SHEET 1 OF 2     |
| DRAWING NUMBER     | ISSUE            |
| 346-ENG-MASTER     | 1                |