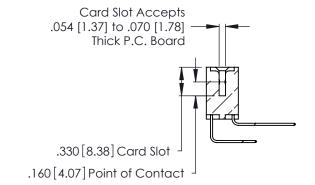

**Contact Code 560** 

INSULATOR MATERIAL: THERMOPLASTIC POLYESTER, UL 94V-0 CONTACT MATERIAL; COPPER, NICKEL, TIN ALLOY CA-725 CONTACT PLATING: GOLD ON THE MATING AREA, TIN-LEAD

ON THE CONTACT TAILS, NICKEL UNDERPLATE

346/396 SERIES CARD EDGE CONNECTOR CONTACT CODE 555,556,558,559,560 DIMENSIONS

YOUR CONNECTION TO QUALITY & SERVICE

**EDAC INC** TORONTO, ONTARIO CANADA

THESE DRAWINGS AND SPECIFICATIONS ARE THE PROPERTY OF EDAC INC.,AND SHALL NOT BE REPRODUCED, OR COPIED OR USED AS THE BASIS FOR THE MANUFACTURE OR SALE OF APPARATUS WITHOUT WRITTEN PERMISSION.