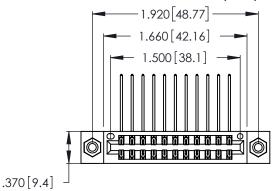

Contact Dimensions:
558-90 Degree Bend (Code 541 Contacts)
See Sheet 2 for Contact Code 555, 556, 558, 559, 560 Dimensions

- INSULATOR MATERIAL: THERMOPLASTIC POLYESTER, UL 94V-0 CONTACT MATERIAL; COPPER, NICKEL, TIN ALLOY CA-725
- CONTACT PLATING: GOLD ON THE MATING AREA, TIN-LEAD ON THE CONTACT TAILS, NICKEL UNDERPLATE

THIS IS A C.A.D. GENERATED DRAWING DO NOT MAKE MANUAL REVISIONS TO MASTER.

| 346/396 SERIES CARD EDGE CONNECTOR |
|------------------------------------|
| PART NUMBER: 346-022-558-808       |

**EDAC INC** TORONTO, ONTARIO CANADA