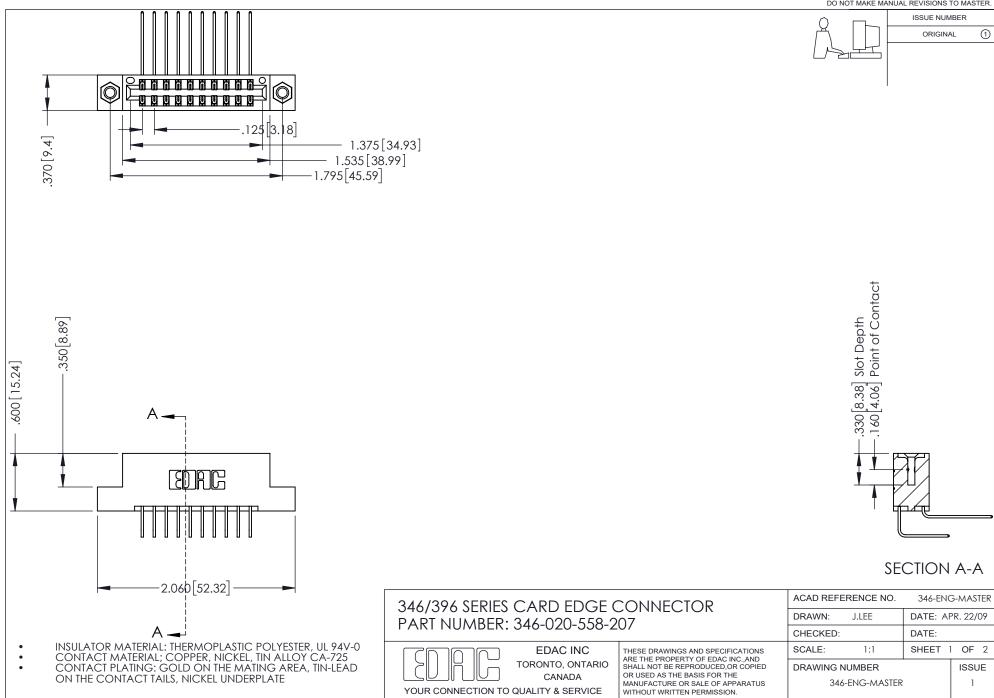

## **Contact Code 556**

INSULATOR MATERIAL: THERMOPLASTIC POLYESTER, UL 94V-0 CONTACT MATERIAL; COPPER, NICKEL, TIN ALLOY CA-725 CONTACT PLATING: GOLD ON THE MATING AREA, TIN-LEAD

ON THE CONTACT TAILS, NICKEL UNDERPLATE

## 346/396 SERIES CARD EDGE CONNECTOR CONTACT CODE 555,556,558,559,560 DIMENSIONS

YOUR CONNECTION TO QUALITY & SERVICE

**EDAC INC** TORONTO, ONTARIO CANADA

THESE DRAWINGS AND SPECIFICATIONS ARE THE PROPERTY OF EDAC INC.,AND SHALL NOT BE REPRODUCED, OR COPIED OR USED AS THE BASIS FOR THE MANUFACTURE OR SALE OF APPARATUS WITHOUT WRITTEN PERMISSION.