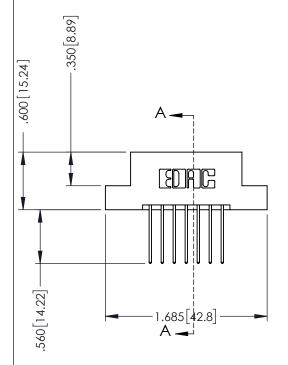

## 346/396 SERIES CARD EDGE CONNECTOR CONTACT CODE 555,556,558,559,560 DIMENSIONS

YOUR CONNECTION TO QUALITY & SERVICE

**EDAC INC** TORONTO, ONTARIO CANADA

THESE DRAWINGS AND SPECIFICATIONS ARE THE PROPERTY OF EDAC INC.,AND SHALL NOT BE REPRODUCED, OR COPIED OR USED AS THE BASIS FOR THE MANUFACTURE OR SALE OF APPARATUS WITHOUT WRITTEN PERMISSION.

## **Contact Code 555**

## **Contact Code 556**

INSULATOR MATERIAL: THERMOPLASTIC POLYESTER, UL 94V-0 CONTACT MATERIAL; COPPER, NICKEL, TIN ALLOY CA-725 CONTACT PLATING: GOLD ON THE MATING AREA, TIN-LEAD

ON THE CONTACT TAILS, NICKEL UNDERPLATE