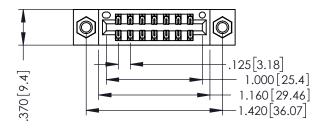

| 346/396 SERIES CARD EDGE CONNECTOR |
|------------------------------------|
| PART NUMBER: 346-014-540-207       |

YOUR CONNECTION TO QUALITY & SERVICE

**EDAC INC** TORONTO, ONTARIO CANADA

THESE DRAWINGS AND SPECIFICATIONS ARE THE PROPERTY OF EDAC INC.,AND SHALL NOT BE REPRODUCED, OR COPIED OR USED AS THE BASIS FOR THE MANUFACTURE OR SALE OF APPARATUS WITHOUT WRITTEN PERMISSION.

THIS IS A C.A.D. GENERATED DRAWING DO NOT MAKE MANUAL REVISIONS TO MASTER.

ISSUE NUMBER

ORIGINAL

1

- INSULATOR MATERIAL: THERMOPLASTIC POLYESTER, UL 94V-0 CONTACT MATERIAL; COPPER, NICKEL, TIN ALLOY CA-725 CONTACT PLATING: GOLD ON THE MATING AREA, TIN-LEAD
  - ON THE CONTACT TAILS, NICKEL UNDERPLATE