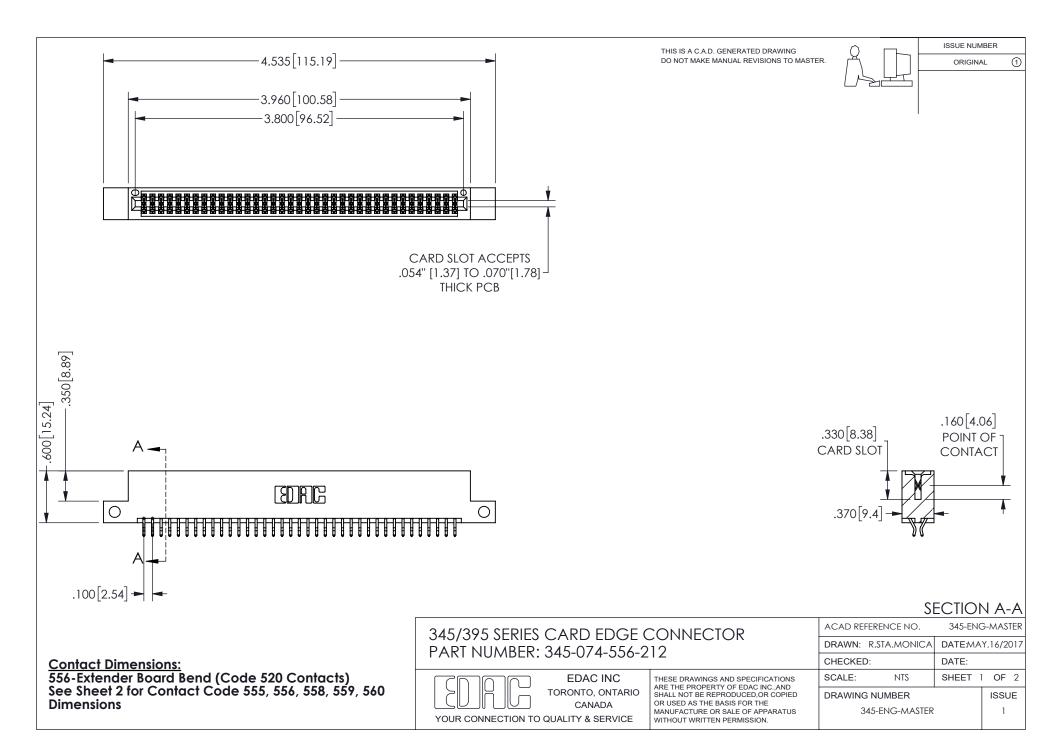

ISSUE NUMBER ORIGINAL

1

**Contact Code 558** 

Contact Code 559

Contact Code 560

INSULATOR MATERIAL: THERMOPLASTIC POLYESTER, UL 94V-0 DAP MATERIAL AVAILABLE UPON REQUEST

CONTACT MATERIAL; COPPER ALLOY

CONTACT PLATING: GOLD ON THE MATING AREA, TIN PLATING ON THE CONTACT TAILS, NICKEL UNDERPLATE

## 345/395 SERIES CARD EDGE CONNECTOR CONTACT CODE 555,556,558,559,560 DIMENSIONS

YOUR CONNECTION TO QUALITY & SERVICE

**EDAC INC** TORONTO, ONTARIO CANADA

THESE DRAWINGS AND SPECIFICATIONS ARE THE PROPERTY OF EDAC INC.,AND SHALL NOT BE REPRODUCED, OR COPIED OR USED AS THE BASIS FOR THE MANUFACTURE OR SALE OF APPARATUS WITHOUT WRITTEN PERMISSION.