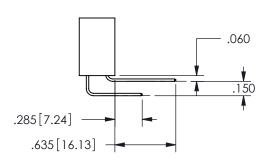

THIS IS A C.A.D. GENERATED DRAWING DO NOT MAKE MANUAL REVISIONS TO MASTER.

ISSUE NUMBER

ORIGINAL

.054" [1.37] TO .070"[1.78] THICK PCB

<u>Contact Dimensions:</u>
558-90 Degree Bend (Code 541 Contacts)
See Sheet 2 for Contact Code 555, 556, 558, 559, 560 **Dimensions** 

.160 4.06 .330[8.38] POINT OF CARD SLOT CONTACT .370 9.4 .200 [5.08]