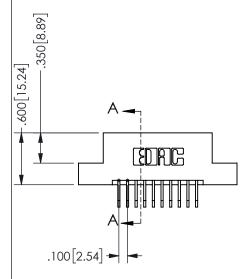

## SECTION A-A

345/395 SERIES CARD EDGE CONNECTOR PART NUMBER: 345-020-558-208

**EDAC INC** TORONTO, ONTARIO CANADA

THESE DRAWINGS AND SPECIFICATIONS ARE THE PROPERTY OF EDAC INC.,AND SHALL NOT BE REPRODUCED, OR COPIED OR USED AS THE BASIS FOR THE MANUFACTURE OR SALE OF APPARATUS WITHOUT WRITTEN PERMISSION.

|  | ACAD REFERENCE NO. |              | 345-ENG-MASTER   |       |
|--|--------------------|--------------|------------------|-------|
|  | DRAWN:             | R.STA.MONICA | DATE:MAY.16/2017 |       |
|  | CHECKE             | D:           | DATE:            |       |
|  | SCALE:             | NTS          | SHEET            | OF 2  |
|  | DRAWING NUMBER     |              |                  | ISSUE |
|  | 345-ENG-MASTER     |              |                  | 1     |
|  |                    |              |                  |       |