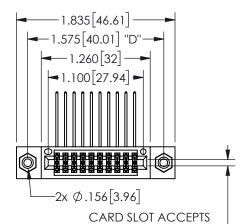

## SECTION A-A

345/395 SERIES CARD EDGE CONNECTOR PART NUMBER: 345-020-558-208

**EDAC INC** TORONTO, ONTARIO CANADA

THESE DRAWINGS AND SPECIFICATIONS ARE THE PROPERTY OF EDAC INC.,AND SHALL NOT BE REPRODUCED, OR COPIED OR USED AS THE BASIS FOR THE MANUFACTURE OR SALE OF APPARATUS WITHOUT WRITTEN PERMISSION.

|  | ACAD REFERENCE NO. |              | 345-ENG-MASTER   |       |
|--|--------------------|--------------|------------------|-------|
|  | DRAWN:             | R.STA.MONICA | DATE:MAY.16/2017 |       |
|  | CHECKE             | D:           | DATE:            |       |
|  | SCALE:             | NTS          | SHEET            | OF 2  |
|  | DRAWING NUMBER     |              |                  | ISSUE |
|  | 345-ENG-MASTER     |              |                  | 1     |
|  |                    |              |                  |       |