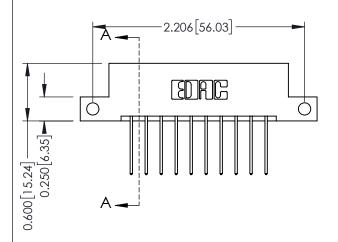

**Mounting Option** 

12-.128 (3.25) Dia. Side Mounting Holes

**Contact Detail** 

540-Wire Wrap .025 Sq.(0.64 Sq.) - Tail LG=.560(14.22) .156 [3.96] Contact Spacing x .200 [5.08] Row Spacing

THIS IS A C.A.D. GENERATED DRAWING DO NOT MAKE MANUAL REVISIONS TO MASTER.

ISSUE NUMBER

ORIGINAL

1

**See Accompanying Pages for:** 

- **Contact Bend Details**
- **Mounting Options**

| 337 / 387 Series Card Edge Connector |
|--------------------------------------|
| Part Number: 337-020-540-212         |