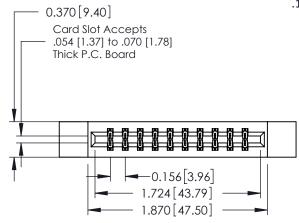

**Mounting Option** 

12-.128 (3.25) Dia. Side Mounting Holes

**Contact Detail** 

540-Wire Wrap .025 Sq.(0.64 Sq.) - Tail LG=.560(14.22) .156 [3.96] Contact Spacing x .200 [5.08] Row Spacing

THIS IS A C.A.D. GENERATED DRAWING DO NOT MAKE MANUAL REVISIONS TO MASTER.

ISSUE NUMBER

ORIGINAL

1

**See Accompanying Pages for:** 

- **Contact Bend Details**
- **Mounting Options**

| 337 / 387 Series Card Edge Connector |
|--------------------------------------|
| Part Number: 337-020-540-212         |