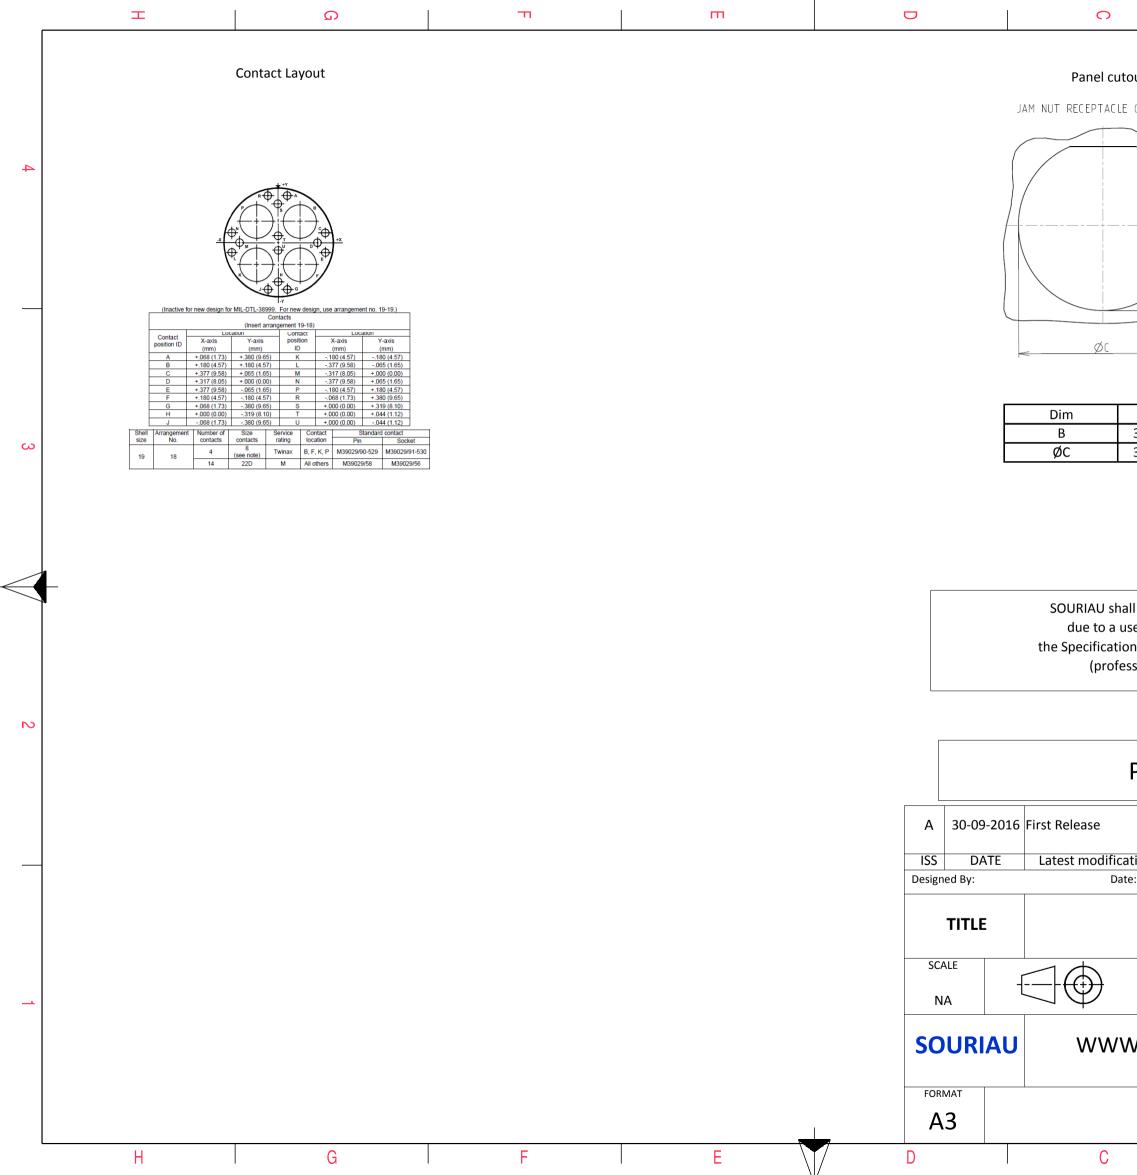

|                                                                                                                                                                                                                | Φ      |                                | A       |              |   |
|----------------------------------------------------------------------------------------------------------------------------------------------------------------------------------------------------------------|--------|--------------------------------|---------|--------------|---|
| tout                                                                                                                                                                                                           |        |                                |         |              |   |
| E (TYPE 7)                                                                                                                                                                                                     |        |                                |         |              |   |
|                                                                                                                                                                                                                |        |                                |         |              | 4 |
| Nominal<br>33.91+0/-0.25<br>35.18+0.25/-0                                                                                                                                                                      |        |                                |         |              | 3 |
|                                                                                                                                                                                                                |        |                                |         |              |   |
| all not be liable for any non-conformity or damage<br>use of the Products which does not comply with<br>ons issued by either of the Parties or by a third party<br>essional recommendation, technical notice.) |        |                                |         |              |   |
| Country<br>FR                                                                                                                                                                                                  | Jurisd | liction & Contro<br>Not Listed | ol List |              | 2 |
| PN: 8D719F18SDL                                                                                                                                                                                                |        |                                |         |              |   |
| ation - by<br>te:                                                                                                                                                                                              |        | CUSTOMER                       | DRAWING | MOD N°       |   |
| Aluminium Receptacle 8D series                                                                                                                                                                                 |        |                                |         |              |   |
| General linear<br>Tolerances:<br>±                                                                                                                                                                             |        | NPRDS / P<br>859               | 9       | ortu of      | 1 |
| W.SOURIAU.COM This document is the property of SOURIAU   it must not be reproduced or communicated without permission                                                                                          |        |                                |         |              |   |
| SOURIAU<br>8D719F18                                                                                                                                                                                            |        | 1                              |         | SHEET<br>2/2 |   |
|                                                                                                                                                                                                                | В      |                                | А       |              | J |