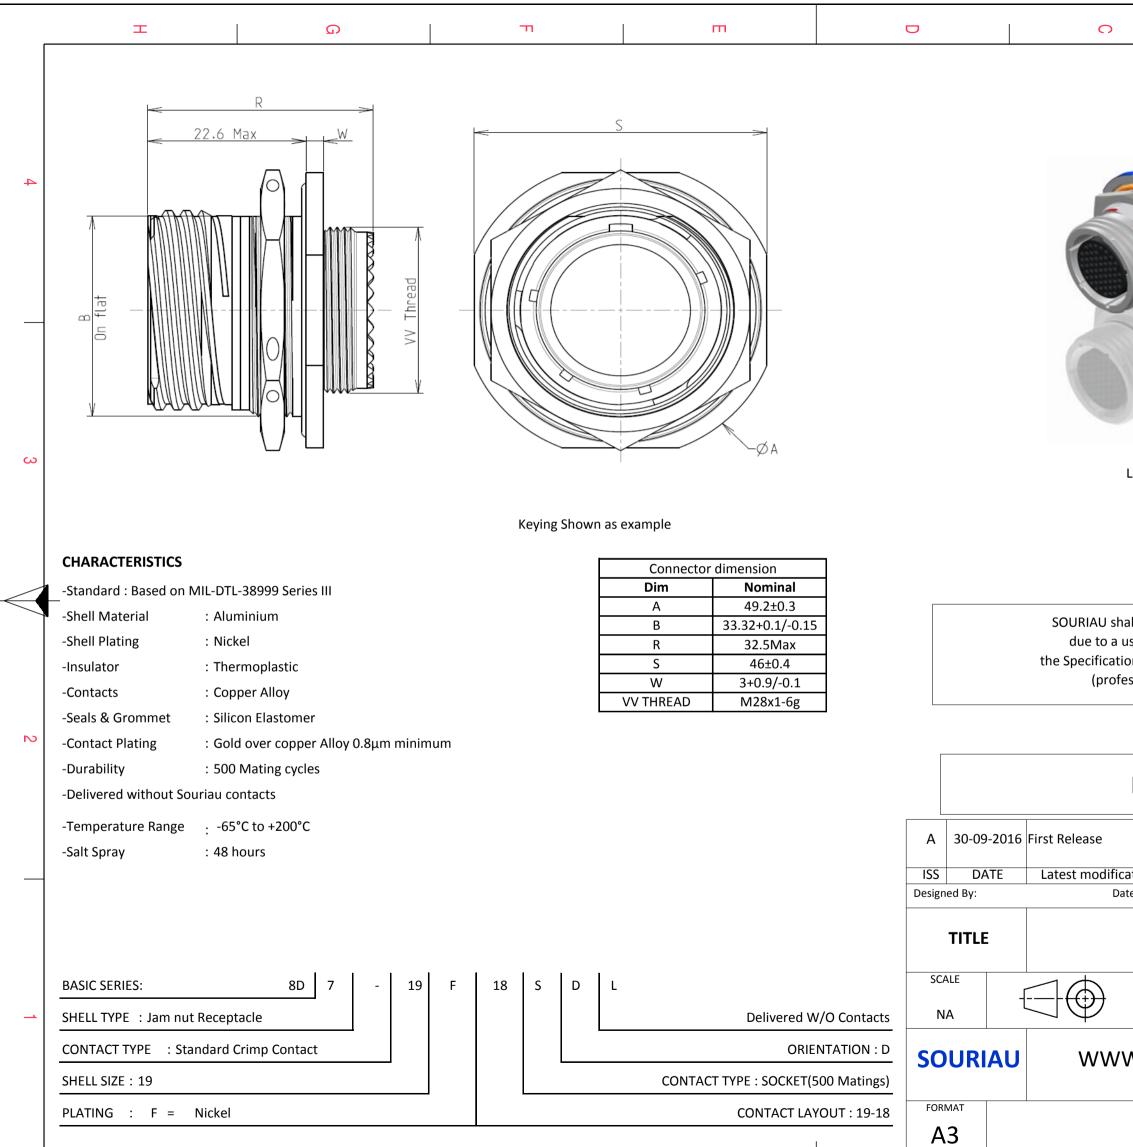

F

Е

D

С

Н

G

| D D                                                                                                                                                                                                                                                                                              | Þ                                                          |          |  |
|--------------------------------------------------------------------------------------------------------------------------------------------------------------------------------------------------------------------------------------------------------------------------------------------------|------------------------------------------------------------|----------|--|
|                                                                                                                                                                                                                                                                                                  |                                                            | 4        |  |
| LAYOUT SHOWN AS EXAMPLE                                                                                                                                                                                                                                                                          |                                                            | 3        |  |
| all not be liable for any non-conformity or damage<br>use of the Products which does not comply with<br>ons issued by either of the Parties or by a third party<br>essional recommendation, technical notice.)<br><u>Country</u> Jurisdiction & Control List<br>FR Not Listed<br>PN: 8D719F18SDL |                                                            |          |  |
| ation - by<br><sup>te:</sup><br>Aluminium Recept                                                                                                                                                                                                                                                 | customer drawing                                           | MOD N°   |  |
| General linear<br>Tolerances:<br>±                                                                                                                                                                                                                                                               | NPRDS / PROJECT<br>859<br>This document is the property of |          |  |
| SOURIAU.<br>it must not be reproduced or<br>communicated without permission                                                                                                                                                                                                                      |                                                            |          |  |
| SOURIAU DRG N<br>8D719F18SDL-(                                                                                                                                                                                                                                                                   |                                                            | 1/2      |  |
| В                                                                                                                                                                                                                                                                                                | A                                                          | <u>.</u> |  |