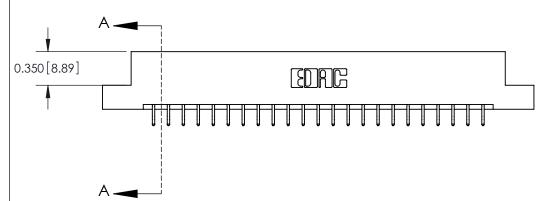

ORIGINAL

**See Accompanying Pages for:** 

**Contact Bend Details** 

837/887 Series High Temp Card Edge Connector Part Number: 887-046-556-208

**EDAC INC** TORONTO, ONTARIO CANADA

THESE DRAWINGS AND SPECIFICATIONS ARE THE PROPERTY OF EDAC INC.,AND SHALL NOT BE REPRODUCED, OR COPIED OR USED AS THE BASIS FOR THE MANUFACTURE OR SALE OF APPARATUS WITHOUT WRITTEN PERMISSION.