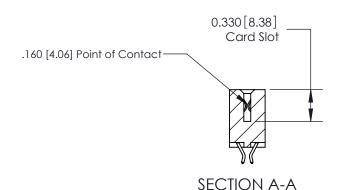

## **Contact Detail**

556-Extender Board Bend (Code 520 Contacts)

.156 [3.96] Contact Spacing x .200 [5.08] Row Spacing

THIS IS A C.A.D. GENERATED DRAWING DO NOT MAKE MANUAL REVISIONS TO MASTER.

ISSUE NUMBER

ISSUE NUMBER

ORIGINAL

1

|                      | 837/887 Series High Temp Card Edge Connector |                                                                                                                                                              | ACAD REFERENCE | NO. 837 EN       | 837 ENG MASTER |  |
|----------------------|----------------------------------------------|--------------------------------------------------------------------------------------------------------------------------------------------------------------|----------------|------------------|----------------|--|
| Contact Bend Detail  |                                              | DRAWN: J.LEE                                                                                                                                                 | DATE: OC       | DATE: OCT. 06/09 |                |  |
| Confider Bend Defail | Confact Bend Defail                          |                                                                                                                                                              | CHECKED:       | DATE:            | DATE:          |  |
|                      | EDAC INC                                     | TORONTO, ONTARIO CANADA  ARE THE PROPERTY OF EDAC INC., AND SHALL NOT BE REPRODUCED, OR COPIED OR USED AS THE BASIS FOR THE MANUFACTURE OR SALE OF APPARATUS | SCALE: NTS     | SHEET            | 2 <b>OF</b> 2  |  |
|                      | TORONTO, ONTARIO                             |                                                                                                                                                              | DRAWING NUMBER |                  | ISSUE          |  |
| ,                    | YOUR CONNECTION TO QUALITY & SERVICE         |                                                                                                                                                              | 837 Assembly   |                  | 1              |  |