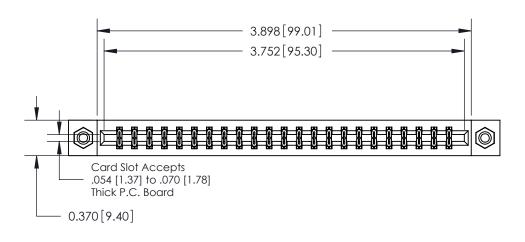

**Mounting Option** 

08-#4-40 Unified Threaded Inserts

## **Contact Detail**

556-Extender Board Bend (Code 520 Contacts)

.156 [3.96] Contact Spacing x .200 [5.08] Row Spacing

THIS IS A C.A.D. GENERATED DRAWING DO NOT MAKE MANUAL REVISIONS TO MASTER.

ISSUE NUMBER

ORIGINAL

**See Accompanying Pages for:** 

**Contact Bend Details** 

837/887 Series High Temp Card Edge Connector Part Number: 887-046-556-208

**EDAC INC** TORONTO, ONTARIO CANADA

THESE DRAWINGS AND SPECIFICATIONS ARE THE PROPERTY OF EDAC INC.,AND SHALL NOT BE REPRODUCED, OR COPIED OR USED AS THE BASIS FOR THE MANUFACTURE OR SALE OF APPARATUS WITHOUT WRITTEN PERMISSION.