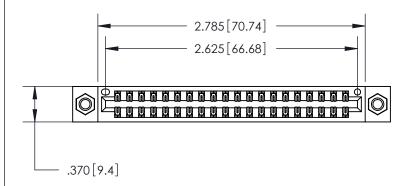

Contact Dimensions: 500-Wire Hole .050x.025 (1.27x0.64) - Tail LG. =.260 (6.60) .125 (3.18) Contact Spacing x .250 (6.35) Row Spacing

THIS IS A C.A.D. GENERATED DRAWING DO NOT MAKE MANUAL REVISIONS TO MASTER.

Card Slot Accepts .054 [1.37] to .070 [1.78] Thick P.C. Board

.330[8.38] Card Slot -

ISSUE NUMBER

ORIGINAL

1

.600 [15.24]

INSULATOR MATERIAL: THERMOPLASTIC POLYESTER, UL 94V-0 CONTACT MATERIAL; COPPER, NICKEL, TIN ALLOY CA-725