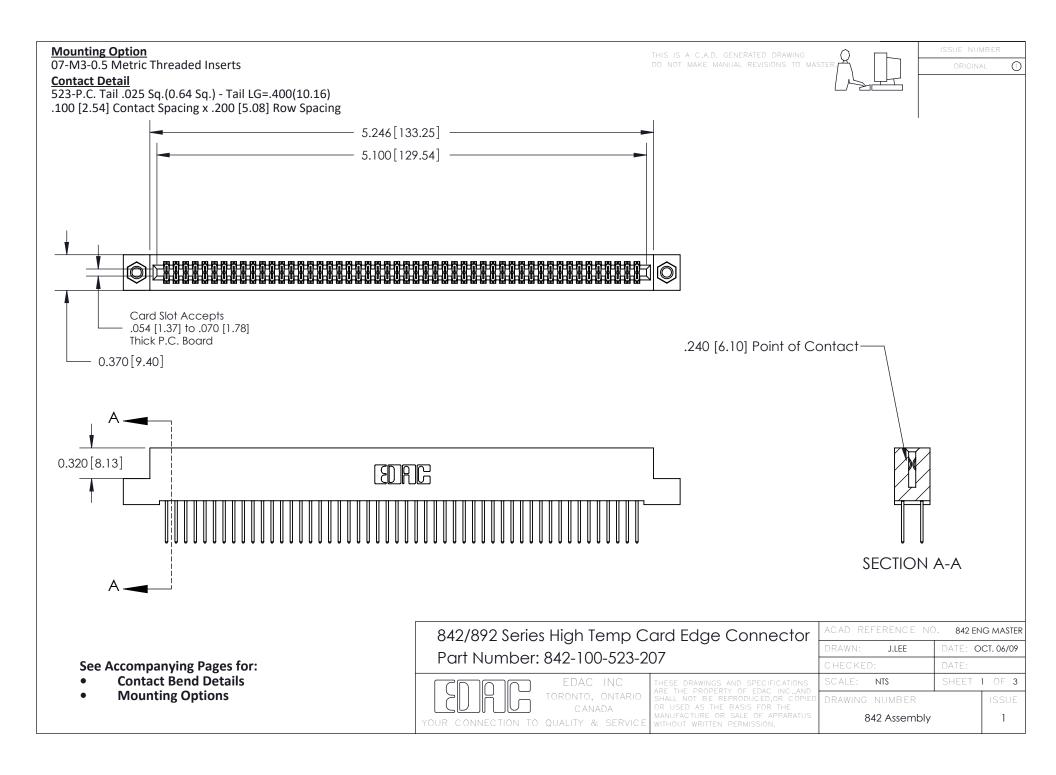

THIS IS A C.A.D. GENERATED DRAWING DO NOT MAKE MANUAL REVISIONS TO MASTER

ORIGINAL (1)



| 842/892 Series High Temp Card Edge Connector<br>Contact Bend Detail |                                                                                                 | ACAD REFERENCE NO. 842 ENG MASTER |             |                  |        |
|---------------------------------------------------------------------|-------------------------------------------------------------------------------------------------|-----------------------------------|-------------|------------------|--------|
|                                                                     |                                                                                                 | DRAWN:                            | J.LEE