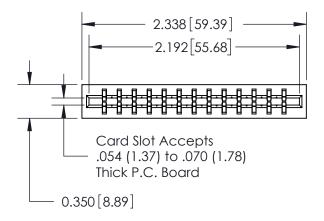

## SECTION A-A

| 717 Series Ultra-Mate Card Edge Connector - Press Fit |                             |                                                                                                                                                                                                  |                | ACAD REFERENCE NO. |                 | 717-ENG MASTER |  |
|-------------------------------------------------------|-----------------------------|--------------------------------------------------------------------------------------------------------------------------------------------------------------------------------------------------|----------------|--------------------|-----------------|----------------|--|
| · ·                                                   |                             |                                                                                                                                                                                                  | DRAWN:         | J.LEE              | DATE: AUG.28/09 |                |  |
| Part Number: 717-026-545-201                          |                             |                                                                                                                                                                                                  | CHECKED:       |                    | DATE:           |                |  |
| SNAG                                                  | EDAC INC                    | THESE DRAWINGS AND SPECIFICATIONS ARE THE PROPERTY OF EDAC INC.,AND SHALL NOT BE REPRODUCED, OR COPIED OR USED AS THE BASIS FOR THE MANUFACTURE OR SALE OF APPARATUS WITHOUT WRITTEN PERMISSION. | SCALE:         |                    | SHEET 1 OF 1    |                |  |
|                                                       | TORONTO, ONTARIO            |                                                                                                                                                                                                  | DRAWING NUMBER |                    |                 | ISSUE          |  |
| YOUR CONNECTION TO                                    | CANADA<br>QUALITY & SERVICE |                                                                                                                                                                                                  | 717-ENG MASTER |                    | 1               |                |  |