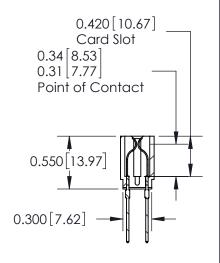

## SECTION A-A

| 717 Series Ultra-Mate Card Edge Connector - Press Fit |                             |                                                                                                                                                                                                  |                | ACAD REFERENCE NO. |                 | 717-ENG MASTER |  |
|-------------------------------------------------------|-----------------------------|--------------------------------------------------------------------------------------------------------------------------------------------------------------------------------------------------|----------------|--------------------|-----------------|----------------|--|
| · ·                                                   |                             |                                                                                                                                                                                                  | DRAWN:         | J.LEE              | DATE: AUG.28/09 |                |  |
| Part Number: 717-026-545-201                          |                             |                                                                                                                                                                                                  | CHECKED:       |                    | DATE:           |                |  |
| SNAG                                                  | EDAC INC                    | THESE DRAWINGS AND SPECIFICATIONS ARE THE PROPERTY OF EDAC INC.,AND SHALL NOT BE REPRODUCED, OR COPIED OR USED AS THE BASIS FOR THE MANUFACTURE OR SALE OF APPARATUS WITHOUT WRITTEN PERMISSION. | SCALE:         |                    | SHEET 1 OF 1    |                |  |
|                                                       | TORONTO, ONTARIO            |                                                                                                                                                                                                  | DRAWING NUMBER |                    |                 | ISSUE          |  |
| YOUR CONNECTION TO                                    | CANADA<br>QUALITY & SERVICE |                                                                                                                                                                                                  | 717-ENG MASTER |                    | 1               |                |  |