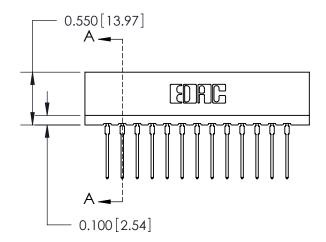

THIS IS A C.A.D. GENERATED DRAWING DO NOT MAKE MANUAL REVISIONS TO MASTER.

Contact Information
545-Wire Wrap, High Point - Tail LG.=.560(14.22)
.156" (3.96mm) Contact Spacing x .200" (5.08mm) Row Spacing