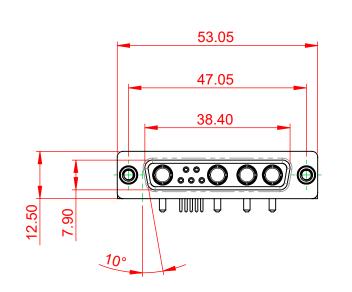

INSULATOR RESISTANCE: DIELECTRIC WITHSTANDING VOLTAGE: 5A PER CONTACT 10mΩ MAX. 5000MΩ min.

1000V AC rms

-55°C ~ 125°C

|   | COMBINATION D-SUB                 |                                                               |                                                                                                                                                                                                                | SW REFERENCE NO.: 630 COMBO ASSEMBLY |              |          |                    |   |    |       |  |
|---|-----------------------------------|---------------------------------------------------------------|----------------------------------------------------------------------------------------------------------------------------------------------------------------------------------------------------------------|--------------------------------------|--------------|----------|--------------------|---|----|-------|--|
|   |                                   |                                                               |                                                                                                                                                                                                                | DRAWN: C.B                           |              |          | DATE: JAN. 01/2019 |   |    | 19    |  |
|   |                                   |                                                               |                                                                                                                                                                                                                | CHECKED:                             |              |          | DATE:              |   |    |       |  |
| Y |                                   | EDAC INC<br>TORONTO, ONTARIO<br>CANADA<br>O QUALITY & SERVICE | THESE DRAWINGS AND SPECIFICATIONS<br>ARE THE PROPERTY OF EDAC INC.,AND<br>SHALL NOT BE REPRODUCED,OR COPIED<br>OR USED AS THE BASIS FOR THE<br>MANUFACTURE OR SALE OF APPARATUS<br>WITHOUT WRITTEN PERMISSION. | SCALE:                               | (IN C.A.D. 1 | :1)      | SHEET              | 1 | OF | 2     |  |
|   |                                   |                                                               |                                                                                                                                                                                                                | DRAWING NUMBER: 630-9W4-             |              |          | -650-1TE           |   |    | ISSUE |  |
|   | YOUR CONNECTION TO QUALITY & SERV |                                                               |                                                                                                                                                                                                                | PART NU                              | JMBER:       | 630-9W4- | 650-1TE            |   |    | 1     |  |