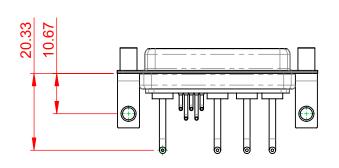

INSULATOR RESISTANCE: DIELECTRIC WITHSTANDING VOLTAGE: 5A PER CONTACT 10mΩ MAX. 5000MΩ min.

1000V AC rms

-55°C ~ 125°C

|   | COMBINATION D-SUB                 |                                                               |                                                                                                                                                                                                                | SW REFERENCE NO.: 630 COMBO ASSEMBLY |              |          |                    |   |    |       |  |
|---|-----------------------------------|---------------------------------------------------------------|----------------------------------------------------------------------------------------------------------------------------------------------------------------------------------------------------------------|--------------------------------------|--------------|----------|--------------------|---|----|-------|--|
|   |                                   |                                                               |                                                                                                                                                                                                                | DRAWN: C.B                           |              |          | DATE: JAN. 01/2019 |   |    | 19    |  |
|   |                                   |                                                               |                                                                                                                                                                                                                | CHECKED:                             |              |          | DATE:              |   |    |       |  |
| Y |                                   | EDAC INC<br>TORONTO, ONTARIO<br>CANADA<br>O QUALITY & SERVICE | THESE DRAWINGS AND SPECIFICATIONS<br>ARE THE PROPERTY OF EDAC INC.,AND<br>SHALL NOT BE REPRODUCED,OR COPIED<br>OR USED AS THE BASIS FOR THE<br>MANUFACTURE OR SALE OF APPARATUS<br>WITHOUT WRITTEN PERMISSION. | SCALE:                               | (IN C.A.D. 1 | :1)      | SHEET              | 1 | OF | 2     |  |
|   |                                   |                                                               |                                                                                                                                                                                                                | DRAWING NUMBER: 630-9W4-             |              |          | -650-1TE           |   |    | ISSUE |  |
|   | YOUR CONNECTION TO QUALITY & SERV |                                                               |                                                                                                                                                                                                                | PART NU                              | JMBER:       | 630-9W4- | 650-1TE            |   |    | 1     |  |