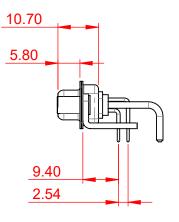

INSULATOR RESISTANCE: DIELECTRIC WITHSTANDING VOLTAGE: 5A PER CONTACT 10mΩ MAX. 5000MΩ min.

1000V AC rms

-55°C ~ 125°C

|   | COMBINATION D-SUB                 |                                                               |                                                                                                                                                                                                                | SW REFERENCE NO.: 630 COMBO ASSEMBLY |              |          |                    |   |    |       |  |
|---|-----------------------------------|---------------------------------------------------------------|----------------------------------------------------------------------------------------------------------------------------------------------------------------------------------------------------------------|--------------------------------------|--------------|----------|--------------------|---|----|-------|--|
|   |                                   |                                                               |                                                                                                                                                                                                                | DRAWN: C.B                           |              |          | DATE: JAN. 01/2019 |   |    | 19    |  |
|   |                                   |                                                               |                                                                                                                                                                                                                | CHECKED:                             |              |          | DATE:              |   |    |       |  |
| Y |                                   | EDAC INC<br>TORONTO, ONTARIO<br>CANADA<br>O QUALITY & SERVICE | THESE DRAWINGS AND SPECIFICATIONS<br>ARE THE PROPERTY OF EDAC INC.,AND<br>SHALL NOT BE REPRODUCED,OR COPIED<br>OR USED AS THE BASIS FOR THE<br>MANUFACTURE OR SALE OF APPARATUS<br>WITHOUT WRITTEN PERMISSION. | SCALE:                               | (IN C.A.D. 1 | :1)      | SHEET              | 1 | OF | 2     |  |
|   |                                   |                                                               |                                                                                                                                                                                                                | DRAWING NUMBER: 630-9W4-             |              |          | -650-1TE           |   |    | ISSUE |  |
|   | YOUR CONNECTION TO QUALITY & SERV |                                                               |                                                                                                                                                                                                                | PART NU                              | JMBER:       | 630-9W4- | 650-1TE            |   |    | 1     |  |