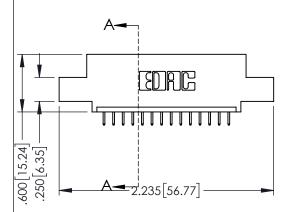

..330[8.38] CARD SLOT .160[4.06] POINT OF CONTACT

**SECTION A-A** 

345-ENG-MASTER

DATE:MAY.16/2017

.107 [2.72] .082 [2.08] .157 [4] .232 [5.89] .125(3.18) to .210(5.33) .125(3.18) to .210(5.33) Outside Tails Outside Tails .045(1.14) to .060(1.52) .045(1.14) to .060(1.52) Between Tails Between Tails **Contact Code 555 Contact Code 556** 