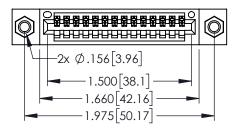

<u>Contact Dimensions:</u>
525-P.C. Tail .018 Sq.(0.46 Sq.) - Tail LG=.150(3.81)
.100 (2.54) Contact Spacing x .200 (5.08) Row Spacing

1

345/395 SERIES CARD EDGE CONNECTOR PART NUMBER: 395-014-525-407

YOUR CONNECTION TO QUALITY & SERVICE