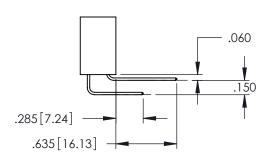

<u>Contact Dimensions:</u>
525-P.C. Tail .018 Sq.(0.46 Sq.) - Tail LG=.150(3.81)
.100 (2.54) Contact Spacing x .200 (5.08) Row Spacing

1

345/395 SERIES CARD EDGE CONNECTOR PART NUMBER: 395-014-525-407

YOUR CONNECTION TO QUALITY & SERVICE

..330[8.38] CARD SLOT .160[4.06] POINT OF CONTACT

**SECTION A-A** 

345-ENG-MASTER

DATE:MAY.16/2017

.107 [2.72] .082 [2.08] .157 [4] .232 [5.89] .125(3.18) to .210(5.33) .125(3.18) to .210(5.33) Outside Tails Outside Tails .045(1.14) to .060(1.52) .045(1.14) to .060(1.52) Between Tails Between Tails **Contact Code 555 Contact Code 556** 