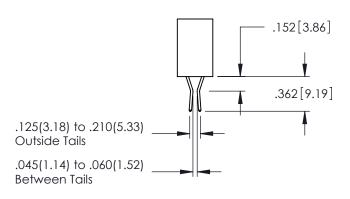

..330[8.38] CARD SLOT .160[4.06] POINT OF CONTACT

**SECTION A-A** 

345-ENG-MASTER

DATE:MAY.16/2017

.107 [2.72] .082 [2.08] .157 [4] .232 [5.89] .125(3.18) to .210(5.33) .125(3.18) to .210(5.33) Outside Tails Outside Tails .045(1.14) to .060(1.52) .045(1.14) to .060(1.52) Between Tails Between Tails **Contact Code 555 Contact Code 556** 

**Contact Code 558** 

## **Contact Code 559**

## Contact Code 560

INSULATOR MATERIAL: THERMOPLASTIC POLYESTER, UL 94V-0 DAP MATERIAL AVAILABLE UPON REQUEST

CONTACT MATERIAL; COPPER ALLOY CONTACT PLATING: GOLD ON THE MATING AREA, TIN PLATING ON THE CONTACT TAILS, NICKEL UNDERPLATE