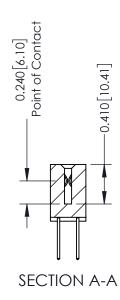

**Mounting Option** 

04-.156 (3.96) Dia. Mounting Holes

**Contact Detail** 

523-P.C. Tail .025 Sq.(0.64 Sq.) - Tail LG=.400(10.16) .100 [2.54] Contact Spacing x .200 [5.08] Row Spacing