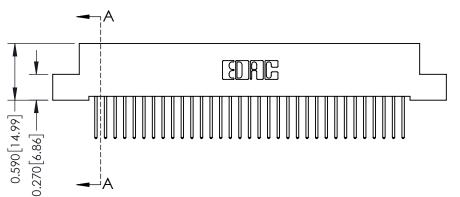

342 Assembly

THIS IS A C.A.D. GENERATED DRAWING DO NOT MAKE MANUAL REVISIONS TO MASTER. ISSUE NUMBER

ORIGINAL

1

| 342 / 392 Series Card Edge Connector<br>Contact Bend Detail |                                                                                                                                                                                                  | ACAD REFERENCE NO. 342 ENG MASTER |             |                  |        |
|-------------------------------------------------------------|--------------------------------------------------------------------------------------------------------------------------------------------------------------------------------------------------|-----------------------------------|-------------|------------------|--------|
|                                                             |                                                                                                                                                                                                  | DRAWN:                            | J.LEE       | DATE: OCT. 06/09 |        |
|                                                             |                                                                                                                                                                                                  | CHECKED:                          |             | DATE:            |        |
| TORONTO, ONTARIO                                            | THESE DRAWINGS AND SPECIFICATIONS ARE THE PROPERTY OF EDAC INC. AND SHALL NOT BE REPRODUCED, OR COPIED OR USED AS THE BASIS FOR THE MANUFACTURE OR SALE OF APPARATUS WITHOUT WRITTEN PERMISSION. | SCALE:                            | NTS         | SHEET :          | 2 OF 3 |
|                                                             |                                                                                                                                                                                                  | DRAWING                           | NUMBER      |                  | ISSUE  |
| YOUR CONNECTION TO QUALITY & SERVICE                        |                                                                                                                                                                                                  | 3                                 | 42 Assembly |                  | 1      |