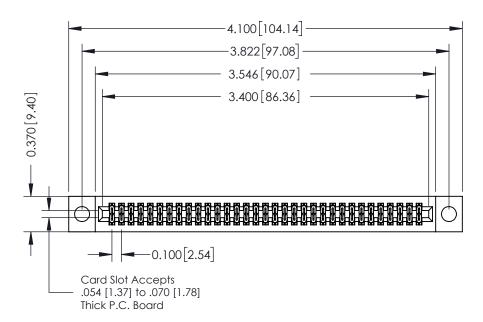

342 Assembly

THIS IS A C.A.D. GENERATED DRAWING DO NOT MAKE MANUAL REVISIONS TO MASTER. ISSUE NUMBER

ORIGINAL

1

| 342 / 392 Series Card Edge Connector<br>Contact Bend Detail |                                                                                                                                                                                                  | ACAD REFERENCE NO. 342 ENG MASTER |             |                  |        |
|-------------------------------------------------------------|--------------------------------------------------------------------------------------------------------------------------------------------------------------------------------------------------|-----------------------------------|-------------|------------------|--------|
|                                                             |                                                                                                                                                                                                  | DRAWN:                            | J.LEE       | DATE: OCT. 06/09 |        |
|                                                             |                                                                                                                                                                                                  | CHECKED:                          |             | DATE:            |        |
| TORONTO, ONTARIO                                            | THESE DRAWINGS AND SPECIFICATIONS ARE THE PROPERTY OF EDAC INC. AND SHALL NOT BE REPRODUCED, OR COPIED OR USED AS THE BASIS FOR THE MANUFACTURE OR SALE OF APPARATUS WITHOUT WRITTEN PERMISSION. | SCALE:                            | NTS         | SHEET :          | 2 OF 3 |
|                                                             |                                                                                                                                                                                                  | DRAWING                           | NUMBER      |                  | ISSUE  |
| YOUR CONNECTION TO QUALITY & SERVICE                        |                                                                                                                                                                                                  | 3                                 | 42 Assembly |                  | 1      |