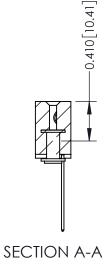

THIS IS A C.A.D. GENERATED DRAWING DO NOT MAKE MANUAL REVISIONS TO MASTER

ISSUE NUMBER

ORIGINAL

1

| 342 / 392 Card Edge Connector<br>Mounting Options |                                                                                                                                                                                               | ACAD REFERENCE NO. 342 ENG MASTER |                         |        |  |  |
|---------------------------------------------------|-----------------------------------------------------------------------------------------------------------------------------------------------------------------------------------------------|-----------------------------------|-------------------------|--------|--|--|
|                                                   |                                                                                                                                                                                               | DRAWN: J.LEE                      | DATE: <b>OCT. 06/09</b> |        |  |  |
|                                                   |                                                                                                                                                                                               | CHECKED:                          | DATE:                   |        |  |  |
| TORONTO, ONTARIO                                  | THESE DRAWINGS AND SPECIFICATIONS ARE THE PROPERTY OF EDAC INCAND SHALL NOT BE REPRODUCED,OR COPIED OR USED AS THE BASIS FOR THE MANUFACTURE OR SALE OF APPARATUS WITHOUT WRITTEN PERMISSION. | SCALE: NTS                        | SHEET :                 | 3 OF 3 |  |  |
|                                                   |                                                                                                                                                                                               | DRAWING NUMBER                    | •                       | ISSUE  |  |  |
| YOUR CONNECTION TO QUALITY & SERVICE              |                                                                                                                                                                                               | 342 Assembly                      |                         | 1      |  |  |