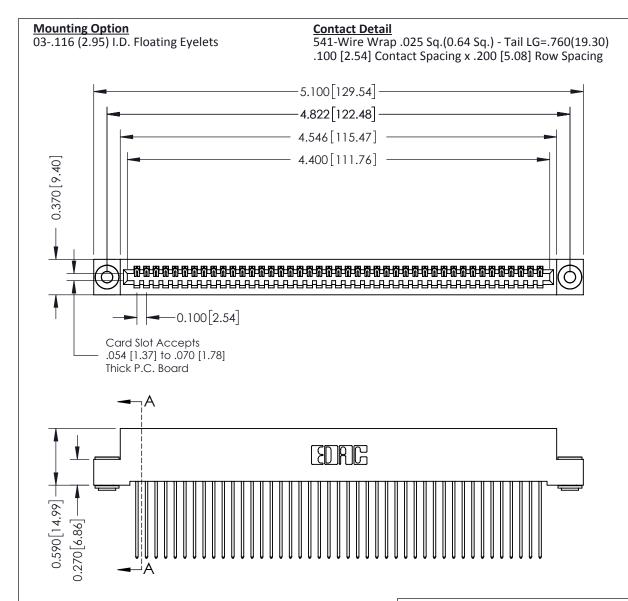

THIS IS A C.A.D. GENERATED DRAWING DO NOT MAKE MANUAL REVISIONS TO MASTER

ISSUE NUMBER

ORIGINAL

1

| 342 / 392 Card Edge Connector<br>Mounting Options |                                                                                                                                                                                               | ACAD REFERENCE NO. 342 ENG MASTER |                         |        |  |  |
|---------------------------------------------------|-----------------------------------------------------------------------------------------------------------------------------------------------------------------------------------------------|-----------------------------------|-------------------------|--------|--|--|
|                                                   |                                                                                                                                                                                               | DRAWN: J.LEE                      | DATE: <b>OCT. 06/09</b> |        |  |  |
|                                                   |                                                                                                                                                                                               | CHECKED:                          | DATE:                   |        |  |  |
| TORONTO, ONTARIO                                  | THESE DRAWINGS AND SPECIFICATIONS ARE THE PROPERTY OF EDAC INCAND SHALL NOT BE REPRODUCED,OR COPIED OR USED AS THE BASIS FOR THE MANUFACTURE OR SALE OF APPARATUS WITHOUT WRITTEN PERMISSION. | SCALE: NTS                        | SHEET :                 | 3 OF 3 |  |  |
|                                                   |                                                                                                                                                                                               | DRAWING NUMBER                    | •                       | ISSUE  |  |  |
| YOUR CONNECTION TO QUALITY & SERVICE              |                                                                                                                                                                                               | 342 Assembly                      |                         | 1      |  |  |