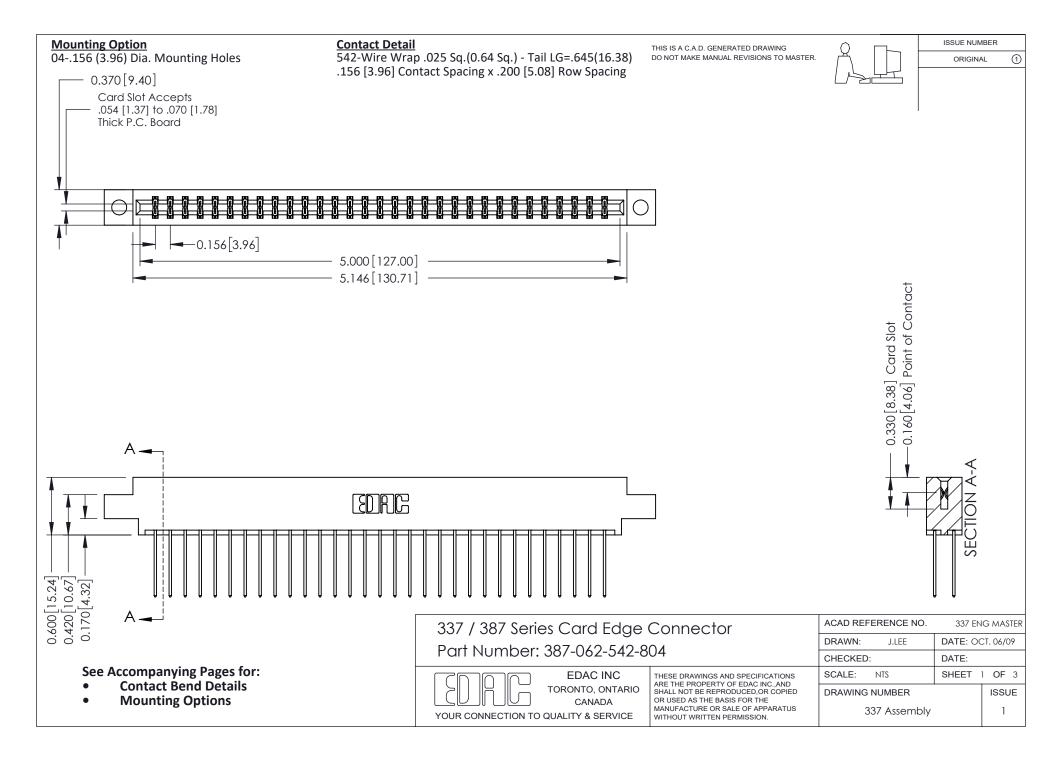

ISSUE NUMBER

ORIGINAL

1

| 337 / 387 Series Card Edge Connector<br>Contact Bend Detail           |                                                                                                                                                                                                  | ACAD REFERENCE NO. 337 E |                  | G MASTER      |
|-----------------------------------------------------------------------|--------------------------------------------------------------------------------------------------------------------------------------------------------------------------------------------------|--------------------------|------------------|---------------|
|                                                                       |                                                                                                                                                                                                  | DRAWN: J.LEE             | DATE: OCT. 06/09 |               |
|                                                                       |                                                                                                                                                                                                  | CHECKED:                 | CKED: DATE:      |               |
| EDAC INC TORONTO, ONTARIO CANADA YOUR CONNECTION TO QUALITY & SERVICE | THESE DRAWINGS AND SPECIFICATIONS ARE THE PROPERTY OF EDAC INC.,AND SHALL NOT BE REPRODUCED, OR COPIED OR USED AS THE BASIS FOR THE MANUFACTURE OR SALE OF APPARATUS WITHOUT WRITTEN PERMISSION. | SCALE: NTS               | SHEET            | 2 <b>OF</b> 3 |
|                                                                       |                                                                                                                                                                                                  | DRAWING NUMBER           |                  | ISSUE         |
|                                                                       |                                                                                                                                                                                                  | 337 Assembly             |                  | 1             |