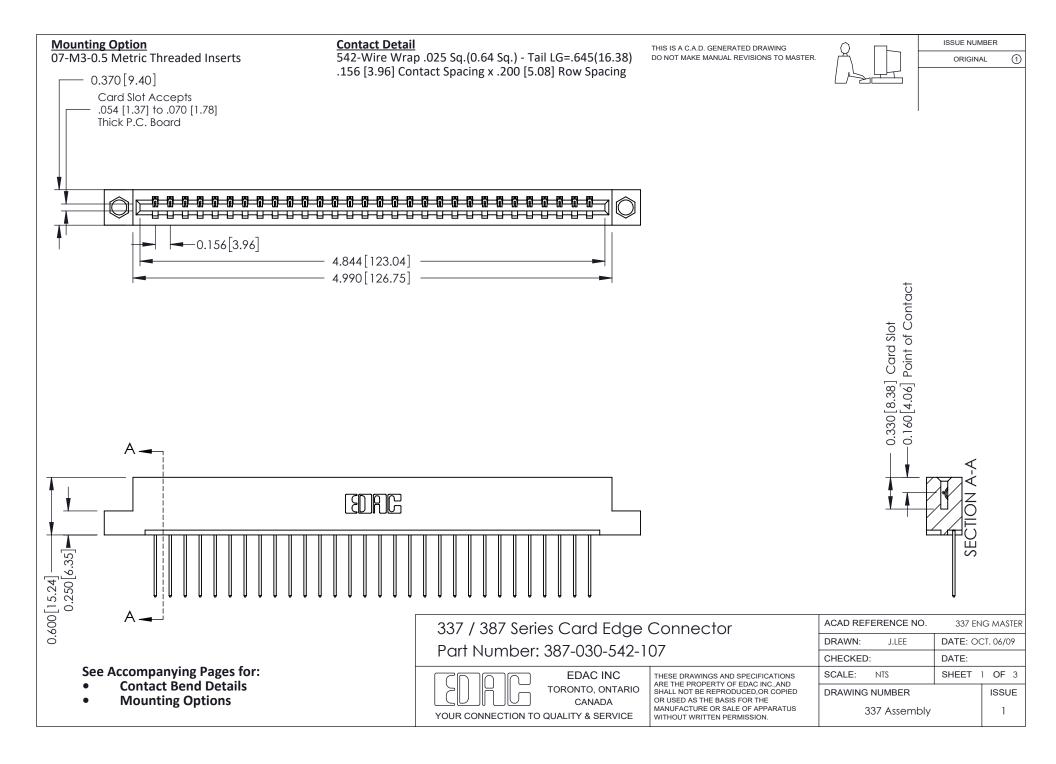

ISSUE NUMBER

ORIGINAL

1



| 337 / 387 Series Card Edge Connector<br>Contact Bend Detail           |                                                                                                                                                                                                  | ACAD REFERENCE NO. 337 E |                  | G MASTER      |
|-----------------------------------------------------------------------|--------------------------------------------------------------------------------------------------------------------------------------------------------------------------------------------------|--------------------------|------------------|---------------|
|                                                                       |