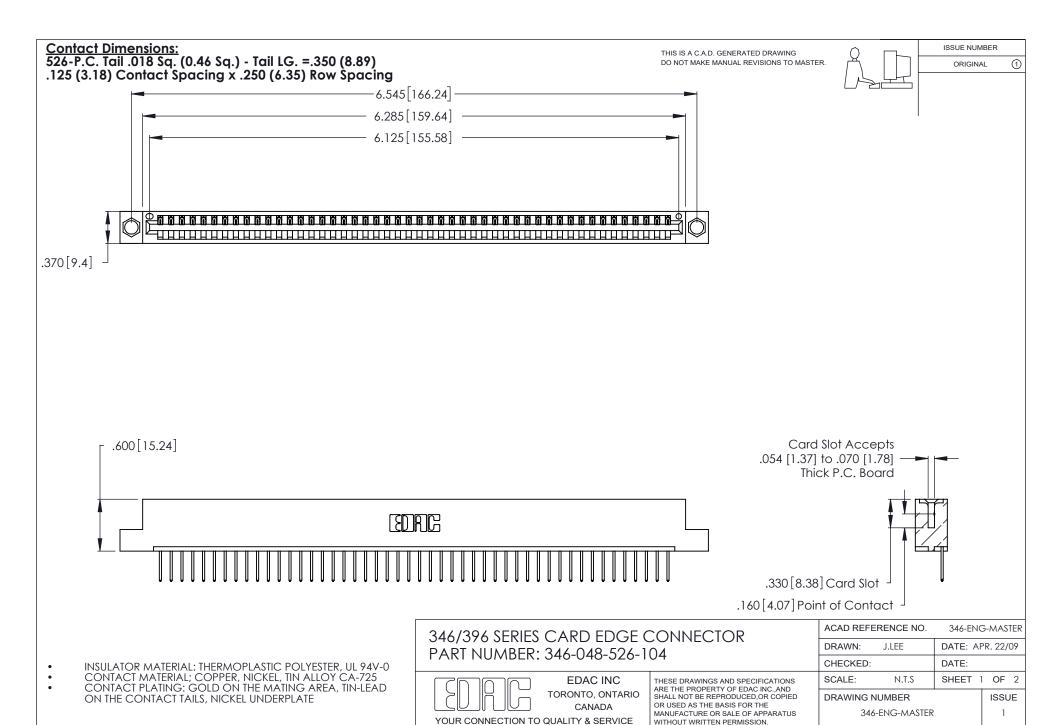

THIS IS A C.A.D. GENERATED DRAWING DO NOT MAKE MANUAL REVISIONS TO MASTER.

ISSUE NUMBER

ORIGINAL

1

**Contact Code 555** 

Contact Code 556

**Contact Code 558** 

**Contact Code 559** 

Contact Code 560

INSULATOR MATERIAL: THERMOPLASTIC POLYESTER, UL 94V-0 CONTACT MATERIAL; COPPER, NICKEL, TIN ALLOY CA-725 CONTACT PLATING: GOLD ON THE MATING AREA, TIN-LEAD

ON THE CONTACT TAILS, NICKEL UNDERPLATE

346/396 SERIES CARD EDGE CONNECTOR CONTACT CODE 555,556,558,559,560 DIMENSIONS

YOUR CONNECTION TO QUALITY & SERVICE

**EDAC INC** TORONTO, ONTARIO CANADA

THESE DRAWINGS AND SPECIFICATIONS ARE THE PROPERTY OF EDAC INC.,AND SHALL NOT BE REPRODUCED, OR COPIED OR USED AS THE BASIS FOR THE MANUFACTURE OR SALE OF APPARATUS WITHOUT WRITTEN PERMISSION.