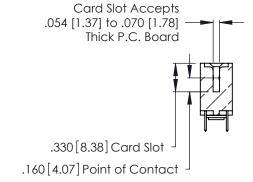

THIS IS A C.A.D. GENERATED DRAWING DO NOT MAKE MANUAL REVISIONS TO MASTER.

ISSUE NUMBER

ORIGINAL

1

**Contact Code 555** 

Contact Code 556

**Contact Code 558** 

**Contact Code 559** 

**Contact Code 560** 

INSULATOR MATERIAL: THERMOPLASTIC POLYESTER, UL 94V-0 CONTACT MATERIAL; COPPER, NICKEL, TIN ALLOY CA-725 CONTACT PLATING: GOLD ON THE MATING AREA, TIN-LEAD

ON THE CONTACT TAILS, NICKEL UNDERPLATE

346/396 SERIES CARD EDGE CONNECTOR CONTACT CODE 555,556,558,559,560 DIMENSIONS

YOUR CONNECTION TO QUALITY & SERVICE

**EDAC INC** TORONTO, ONTARIO CANADA

THESE DRAWINGS AND SPECIFICATIONS ARE THE PROPERTY OF EDAC INC.,AND SHALL NOT BE REPRODUCED, OR COPIED OR USED AS THE BASIS FOR THE MANUFACTURE OR SALE OF APPARATUS WITHOUT WRITTEN PERMISSION.