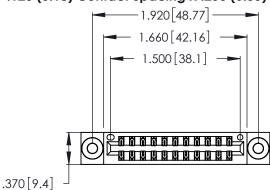

Contact Dimensions: 520-P.C. Tail .030x.018 (0.76x0.46) - Tail LG. = .175 (4.45) .125 (3.18) Contact Spacing x .250 (6.35) Row Spacing

- INSULATOR MATERIAL: THERMOPLASTIC POLYESTER, UL 94V-0 CONTACT MATERIAL; COPPER, NICKEL, TIN ALLOY CA-725
- CONTACT PLATING: GOLD ON THE MATING AREA, TIN-LEAD ON THE CONTACT TAILS, NICKEL UNDERPLATE

THIS IS A C.A.D. GENERATED DRAWING DO NOT MAKE MANUAL REVISIONS TO MASTER.

| 346/396 SERIES CARD EDGE CONNECTOR |
|------------------------------------|
| PART NUMBER: 346-022-520-203       |

**EDAC INC** TORONTO, ONTARIO CANADA