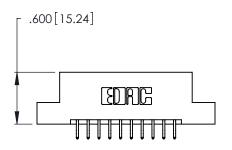

THIS IS A C.A.D. GENERATED DRAWING DO NOT MAKE MANUAL REVISIONS TO MASTER.

ISSUE NUMBER ORIGINAL 1

346/396 SERIES CARD EDGE CONNECTOR PART NUMBER: 346-020-556-204

**EDAC INC** TORONTO, ONTARIO CANADA

THESE DRAWINGS AND SPECIFICATIONS ARE THE PROPERTY OF EDAC INC.,AND SHALL NOT BE REPRODUCED, OR COPIED OR USED AS THE BASIS FOR THE MANUFACTURE OR SALE OF APPARATUS WITHOUT WRITTEN PERMISSION.