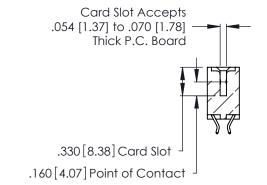

THIS IS A C.A.D. GENERATED DRAWING DO NOT MAKE MANUAL REVISIONS TO MASTER.

ISSUE NUMBER

ORIGINAL

1

**Contact Code 555** 

Contact Code 556

**Contact Code 558** 

**Contact Code 559** 

Contact Code 560

INSULATOR MATERIAL: THERMOPLASTIC POLYESTER, UL 94V-0 CONTACT MATERIAL; COPPER, NICKEL, TIN ALLOY CA-725 CONTACT PLATING: GOLD ON THE MATING AREA, TIN-LEAD

ON THE CONTACT TAILS, NICKEL UNDERPLATE

346/396 SERIES CARD EDGE CONNECTOR CONTACT CODE 555,556,558,559,560 DIMENSIONS

YOUR CONNECTION TO QUALITY & SERVICE

**EDAC INC** TORONTO, ONTARIO CANADA

THESE DRAWINGS AND SPECIFICATIONS ARE THE PROPERTY OF EDAC INC.,AND SHALL NOT BE REPRODUCED, OR COPIED OR USED AS THE BASIS FOR THE MANUFACTURE OR SALE OF APPARATUS WITHOUT WRITTEN PERMISSION.