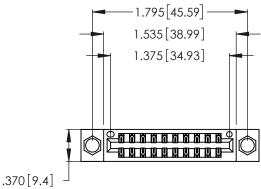

<u>Contact Dimensions:</u>
556-Extender Board Bend (Code 520 Contacts)
See Sheet 2 for Contact Code 555, 556, 558, 559, 560 Dimensions

- INSULATOR MATERIAL: THERMOPLASTIC POLYESTER, UL 94V-0 CONTACT MATERIAL; COPPER, NICKEL, TIN\_ALLOY CA-725
- CONTACT PLATING: GOLD ON THE MATING AREA, TIN-LEAD ON THE CONTACT TAILS, NICKEL UNDERPLATE

THIS IS A C.A.D. GENERATED DRAWING DO NOT MAKE MANUAL REVISIONS TO MASTER.

ISSUE NUMBER ORIGINAL 1

346/396 SERIES CARD EDGE CONNECTOR PART NUMBER: 346-020-556-204

**EDAC INC** TORONTO, ONTARIO CANADA

THESE DRAWINGS AND SPECIFICATIONS ARE THE PROPERTY OF EDAC INC.,AND SHALL NOT BE REPRODUCED, OR COPIED OR USED AS THE BASIS FOR THE MANUFACTURE OR SALE OF APPARATUS WITHOUT WRITTEN PERMISSION.