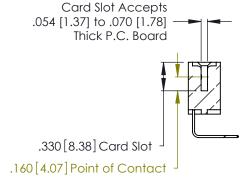

Contact Dimensions:
558-90 Degree Bend (Code 541 Contacts)
See Sheet 2 for Contact Code 555, 556, 558, 559, 560 Dimensions

.370 [9.4]

- INSULATOR MATERIAL: THERMOPLASTIC POLYESTER, UL 94V-0 CONTACT MATERIAL; COPPER, NICKEL, TIN ALLOY CA-725
- CONTACT PLATING: GOLD ON THE MATING AREA, TIN-LEAD ON THE CONTACT TAILS, NICKEL UNDERPLATE

THIS IS A C.A.D. GENERATED DRAWING DO NOT MAKE MANUAL REVISIONS TO MASTER.

346/396 SERIES CARD EDGE CONNECTOR PART NUMBER: 346-019-558-104

**EDAC INC** TORONTO, ONTARIO CANADA

THESE DRAWINGS AND SPECIFICATIONS ARE THE PROPERTY OF EDAC INC., AND SHALL NOT BE REPRODUCED, OR COPIED OR USED AS THE BASIS FOR THE MANUFACTURE OR SALE OF APPARATUS WITHOUT WRITTEN PERMISSION.