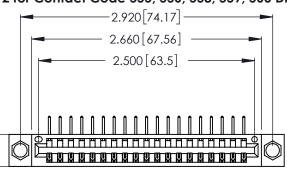

THIS IS A C.A.D. GENERATED DRAWING DO NOT MAKE MANUAL REVISIONS TO MASTER.

ISSUE NUMBER

ORIGINAL

1

**Contact Code 555** 

Contact Code 556

**Contact Code 558** 

**Contact Code 559** 

Contact Code 560

INSULATOR MATERIAL: THERMOPLASTIC POLYESTER, UL 94V-0 CONTACT MATERIAL; COPPER, NICKEL, TIN ALLOY CA-725 CONTACT PLATING: GOLD ON THE MATING AREA, TIN-LEAD

ON THE CONTACT TAILS, NICKEL UNDERPLATE

346/396 SERIES CARD EDGE CONNECTOR CONTACT CODE 555,556,558,559,560 DIMENSIONS

YOUR CONNECTION TO QUALITY & SERVICE

**EDAC INC** TORONTO, ONTARIO CANADA

THESE DRAWINGS AND SPECIFICATIONS ARE THE PROPERTY OF EDAC INC.,AND SHALL NOT BE REPRODUCED, OR COPIED OR USED AS THE BASIS FOR THE MANUFACTURE OR SALE OF APPARATUS WITHOUT WRITTEN PERMISSION.