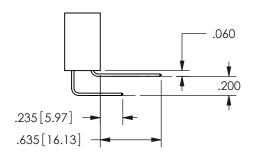

.160 4.06 .330[8.38] POINT OF CARD SLOT CONTACT .370 9.4

SECTION A\_A

ISSUE NUMBER ORIGINAL

1

**Contact Code 558** 

Contact Code 559

**Contact Code 560** 

INSULATOR MATERIAL: THERMOPLASTIC POLYESTER, UL 94V-0 DAP MATERIAL AVAILABLE UPON REQUEST

THIS IS A C.A.D. GENERATED DRAWING DO NOT MAKE MANUAL REVISIONS TO MASTER.

ISSUE NUMBER

ORIGINAL

1

<u>Contact Dimensions:</u>
542-Wire Wrap .025 Sq.(0.64 Sq.) - Tail LG=.645(16.38)
.100 (2.54) Contact Spacing x .200 (5.08) Row Spacing