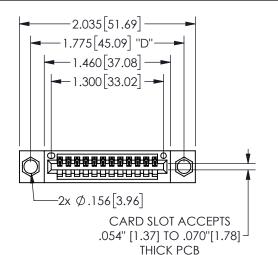

345/395 SERIES CARD EDGE CONNECTOR PART NUMBER: 345-012-542-604

YOUR CONNECTION TO QUALITY & SERVICE

**EDAC INC** TORONTO, ONTARIO CANADA

THESE DRAWINGS AND SPECIFICATIONS ARE THE PROPERTY OF EDAC INC., AND SHALL NOT BE REPRODUCED, OR COPIED OR USED AS THE BASIS FOR THE MANUFACTURE OR SALE OF APPARATUS WITHOUT WRITTEN PERMISSION.

THIS IS A C.A.D. GENERATED DRAWING DO NOT MAKE MANUAL REVISIONS TO MASTER.

ISSUE NUMBER

ORIGINAL

1

<u>Contact Dimensions:</u>
542-Wire Wrap .025 Sq.(0.64 Sq.) - Tail LG=.645(16.38)
.100 (2.54) Contact Spacing x .200 (5.08) Row Spacing