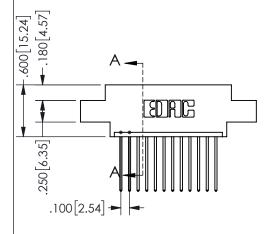

.160 4.06 .330[8.38] POINT OF CARD SLOT CONTACT .370 9.4

SECTION A\_A

ISSUE NUMBER ORIGINAL

1

**Contact Code 558** 

Contact Code 559

**Contact Code 560** 

INSULATOR MATERIAL: THERMOPLASTIC POLYESTER, UL 94V-0 DAP MATERIAL AVAILABLE UPON REQUEST

## 345/395 SERIES CARD EDGE CONNECTOR CONTACT CODE 555,556,558,559,560 DIMENSIONS

YOUR CONNECTION TO QUALITY & SERVICE

**EDAC INC** TORONTO, ONTARIO CANADA

THESE DRAWINGS AND SPECIFICATIONS ARE THE PROPERTY OF EDAC INC.,AND SHALL NOT BE REPRODUCED, OR COPIED OR USED AS THE BASIS FOR THE MANUFACTURE OR SALE OF APPARATUS WITHOUT WRITTEN PERMISSION.