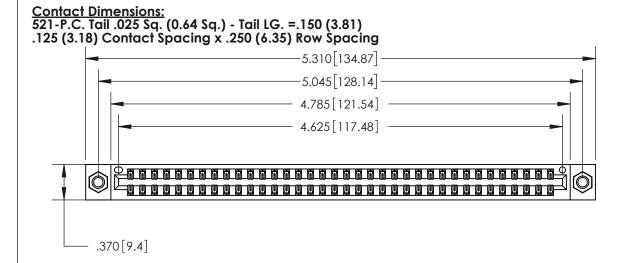

846/896 SERIES HIGH TEMP CARD EDGE CONNECTOR PART NUMBER: 896-072-521-807

YOUR CONNECTION TO QUALITY & SERVICE

**EDAC INC** TORONTO, ONTARIO CANADA

THESE DRAWINGS AND SPECIFICATIONS ARE THE PROPERTY OF EDAC INC.,AND SHALL NOT BE REPRODUCED, OR COPIED OR USED AS THE BASIS FOR THE MANUFACTURE OR SALE OF APPARATUS WITHOUT WRITTEN PERMISSION.

**Contact Code 560** 

INSULATOR MATERIAL: THERMOPLASTIC POLYESTER, UL 94V-0 CONTACT MATERIAL; COPPER, NICKEL, TIN ALLOY CA-725 CONTACT PLATING: GOLD ON THE MATING AREA, TIN-LEAD ON THE CONTACT TAILS, NICKEL UNDERPLATE