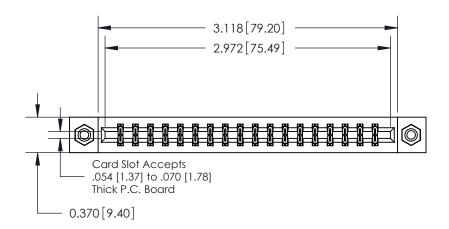

**Mounting Option** 

08-#4-40 Unified Threaded Inserts

## **Contact Detail**

541-Wire Wrap .025 Sq.(0.64 Sq.) - Tail LG=.750(19.05) .156 [3.96] Contact Spacing x .200 [5.08] Row Spacing

THIS IS A C.A.D. GENERATED DRAWING DO NOT MAKE MANUAL REVISIONS TO MASTER.