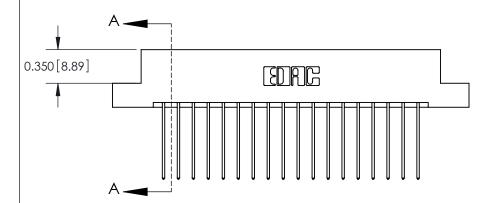

**Mounting Option** 

08-#4-40 Unified Threaded Inserts

## **Contact Detail**

541-Wire Wrap .025 Sq.(0.64 Sq.) - Tail LG=.750(19.05) .156 [3.96] Contact Spacing x .200 [5.08] Row Spacing

THIS IS A C.A.D. GENERATED DRAWING DO NOT MAKE MANUAL REVISIONS TO MASTER.