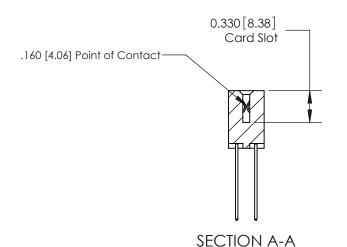

ISSUE NUMBER

ORIGINAL

**See Accompanying Pages for:** 

**Contact Bend Details** 

837/887 Series High Temp Card Edge Connector Part Number: 887-036-541-208

|                    | EDAC INC          |  |  |
|--------------------|-------------------|--|--|
|                    | TORONTO, ONTARIO  |  |  |
|                    | CANADA            |  |  |
| YOUR CONNECTION TO | QUALITY & SERVICE |  |  |

ISSUE NUMBER

ORIGINAL

1

|                     | 837/887 Series High Temp Card Edge Connector                                                                                                                                                                                                                           |                                  | ACAD REFERENCE | NO. 837 EN       | 837 ENG MASTER |  |
|---------------------|------------------------------------------------------------------------------------------------------------------------------------------------------------------------------------------------------------------------------------------------------------------------|----------------------------------|----------------|------------------|----------------|--|
| Contact Bend Detail |                                                                                                                                                                                                                                                                        | DRAWN: J.LEE                     | DATE: OC       | DATE: OCT. 06/09 |                |  |
|                     | Confact bend Defail                                                                                                                                                                                                                                                    |                                  | CHECKED:       | DATE:            | DATE:          |  |
|                     | EDAC INC TORONTO, ONTARIO CANADA YOUR CONNECTION TO QUALITY & SERVICE  THESE DRAWINGS AND SPECIFICATIONS ARE THE PROPERTY OF EDAC INC.,AND SHALL NOT BE REPRODUCED,OR COPIED OR USED AS THE BASIS FOR THE MANUFACTURE OR SALE OF APPARATUS WITHOUT WRITTEN PERMISSION. |                                  | SCALE: NTS     | SHEET            | 2 <b>OF</b> 2  |  |
|                     |                                                                                                                                                                                                                                                                        | DRAWING NUMBER                   |                | ISSUE            |                |  |
|                     |                                                                                                                                                                                                                                                                        | MANUFACTURE OR SALE OF APPARATUS | 837 Assembly   |                  | 1              |  |