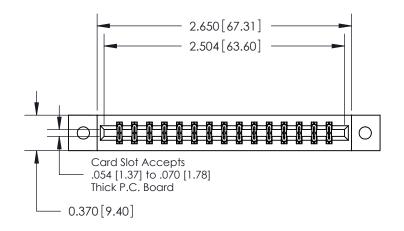

**Mounting Option** 

02-.128 (3.25) Dia. Mounting Holes

## **Contact Detail**

542-Wire Wrap .025 Sq.(0.64 Sq.) - Tail LG=.645(16.38)

.156 [3.96] Contact Spacing x .200 [5.08] Row Spacing





THIS IS A C.A.D. GENERATED DRAWING DO NOT MAKE MANUAL REVISIONS TO MASTER.



ISSUE NUMBER

ORIGINAL



**See Accompanying Pages for:** 

**Contact Bend Details** 

837/887 Series High Temp Card Edge Connector Part Number: 887-030-542-202



**EDAC INC** TORONTO, ONTARIO CANADA

THESE DRAWINGS AND SPECIFICATIONS ARE THE PROPERTY OF EDAC INC.,AND SHALL NOT BE REPRODUCED, OR COPIED OR USED AS THE BASIS FOR THE MANUFACTURE OR SALE OF APPARATUS WITHOUT WRITTEN PERMISSION.

| ACAD REFERENCE NO. | 837 ENG MASTER   |  |  |
|--------------------|------------------|--|--|
| DRAWN: J.LEE       | DATE: OCT. 06/09 |  |  |
| CHECKED:           | DATE:            |  |  |
| SCALE: NTS         | SHEET 1 OF 2     |  |  |
| DRAWING NUMBER     | ISSUE            |  |  |
| 837 Assembly       | 1