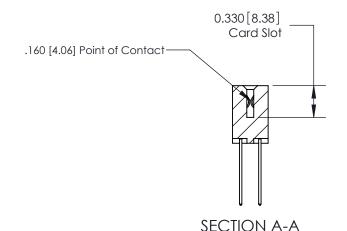

ISSUE NUMBER

ORIGINAL

1

|                     | 837/887 Series High Temp Card Edge Connector |                                                                                                                                                               | ACAD REFERENCE | NO. 837 EN       | 837 ENG MASTER |  |
|---------------------|----------------------------------------------|---------------------------------------------------------------------------------------------------------------------------------------------------------------|----------------|------------------|----------------|--|
| Contact Bend Detail |                                              | DRAWN: J.LEE                                                                                                                                                  | DATE: OC       | DATE: OCT. 06/09 |                |  |
|                     | Confact Bend Defail                          |                                                                                                                                                               | CHECKED:       | DATE:            |                |  |
|                     | EDAC INC                                     | TORONTO, ONTARIO  CANADA  ARE THE PROPERTY OF EDAC INC., AND SHALL NOT BE REPRODUCED, OR COPIED OR USED AS THE BASIS FOR THE MANUFACTURE OR SALE OF APPARATUS | SCALE: NTS     | SHEET            | 2 <b>OF</b> 2  |  |
|                     | TORONTO, ONTARIO                             |                                                                                                                                                               | DRAWING NUMBER |                  | ISSUE          |  |
|                     | YOUR CONNECTION TO QUALITY & SERVICE         |                                                                                                                                                               | 837 Assembly   |                  | 1              |  |