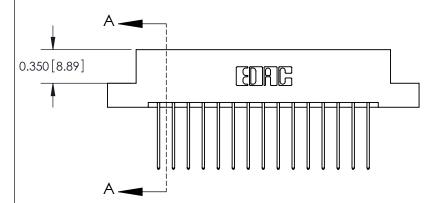

## **Contact Detail**

542-Wire Wrap .025 Sq.(0.64 Sq.) - Tail LG=.645(16.38)

.156 [3.96] Contact Spacing x .200 [5.08] Row Spacing

THIS IS A C.A.D. GENERATED DRAWING DO NOT MAKE MANUAL REVISIONS TO MASTER.