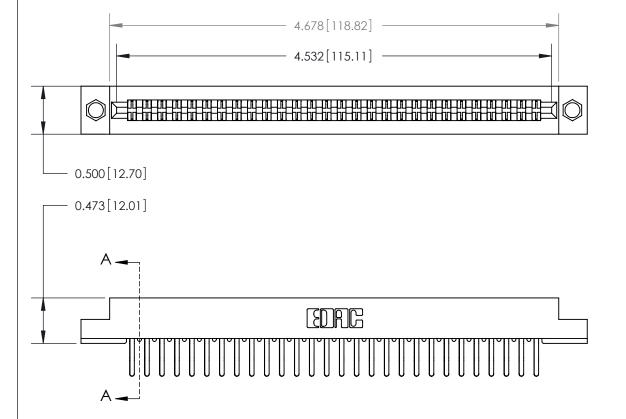

**Mounting Option** 

.156 (3.96) Dia. Mounting Holes

**See Accompanying Page for:** 

**Contact Bend Details** 

807/857 Series High Temp Card Edge Connector Part Number: 857-056-560-204

YOUR CONNECTION TO QUALITY & SERVICE

| ACAD REFERENCE NO | 0. 807 ENG MASTER |
|-------------------|-------------------|
| DRAWN: J.LEE      | DATE: AUG. 11/09  |
| CHECKED:          | DATE:             |
| SCALE: NTS        | SHEET 1 OF 2      |
| DRAWING NUMBER    | ISSUE             |

807 Assembly