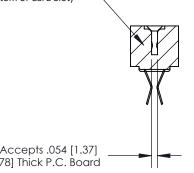

## **Contact Detail**

Extender Board Bend (Code 522 Contacts)

.156 [3.96] Contact Spacing x .200 [5.08] Row Spacing

**SECTION A-A** 

.095 [2.41] Point of Contact (Measured from bottom of Card Slot)

Card Slot Accepts .054 [1.37] to .070 [1.78] Thick P.C. Board