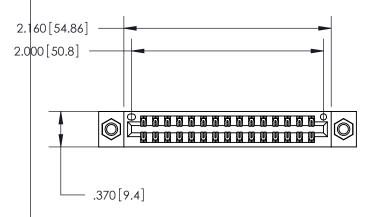

<u>Contact Dimensions:</u> 556-Extender Board Bend (Code 520 Contacts) See Sheet 2 for Contact Code 555, 556, 558, 559, 560 Dimensions

THIS IS A C.A.D. GENERATED DRAWING DO NOT MAKE MANUAL REVISIONS TO MASTER.

Card Slot Accepts .054 [1.37] to .070 [1.78] Thick P.C. Board ISSUE NUMBER

ORIGINAL

.600 [15.24]

INSULATOR MATERIAL: THERMOPLASTIC POLYESTER, UL 94V-0 CONTACT MATERIAL; COPPER, NICKEL, TIN ALLOY CA-725 CONTACT PLATING: GOLD ON THE MATING AREA, TIN-LEAD

ON THE CONTACT TAILS, NICKEL UNDERPLATE

846/896 SERIES HIGH TEMP CARD EDGE CONNECTOR PART NUMBER: 846-030-556-807

YOUR CONNECTION TO QUALITY & SERVICE

**EDAC INC** TORONTO, ONTARIO CANADA

THESE DRAWINGS AND SPECIFICATIONS ARE THE PROPERTY OF EDAC INC., AND SHALL NOT BE REPRODUCED, OR COPIED OR USED AS THE BASIS FOR THE MANUFACTURE OR SALE OF APPARATUS WITHOUT WRITTEN PERMISSION.

| ACAD REFERENCE NO. | 846-ENG-MASTER   |
|--------------------|------------------|
| DRAWN: J.LEE       | DATE: APR. 22/09 |
| CHECKED:           | DATE:            |
| SCALE: 1:1         | SHEET 1 OF 2     |
| DRAWING NUMBER     | ISSUE            |
| 846-ENG-MASTER     | 1                |