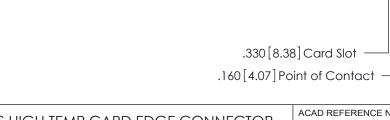

Card Slot Accepts .054 [1.37] to .070 [1.78] Thick P.C. Board ISSUE NUMBER

ORIGINAL

.600 [15.24]

INSULATOR MATERIAL: THERMOPLASTIC POLYESTER, UL 94V-0 CONTACT MATERIAL; COPPER, NICKEL, TIN ALLOY CA-725 CONTACT PLATING: GOLD ON THE MATING AREA, TIN-LEAD

## 846/896 SERIES HIGH TEMP CARD EDGE CONNECTOR CONTACT CODE 555,556,558,559,560 DIMENSIONS

.150 [3.81]

YOUR CONNECTION TO QUALITY & SERVICE

**Contact Code 559** 

**EDAC INC** TORONTO, ONTARIO CANADA

THESE DRAWINGS AND SPECIFICATIONS ARE THE PROPERTY OF EDAC INC.,AND SHALL NOT BE REPRODUCED, OR COPIED OR USED AS THE BASIS FOR THE MANUFACTURE OR SALE OF APPARATUS WITHOUT WRITTEN PERMISSION.