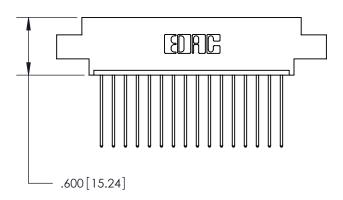

<u>Contact Dimensions:</u> 541-Wire Wrap .025 Sq. (0.64 Sq.) - Tail LG. =.750 (19.05) .125 (3.18) Contact Spacing x .250 (6.35) Row Spacing

THIS IS A C.A.D. GENERATED DRAWING DO NOT MAKE MANUAL REVISIONS TO MASTER.

THIS IS A C.A.D. GENERATED DRAWING DO NOT MAKE MANUAL REVISIONS TO MASTER.

ISSUE NUMBER

.165[4.19]

.375 [9.54]

ORIGINAL

1

.060 [1.52] .125(3.18) to .210(5.33) **Outside Tails** .125(3.18) to .210(5.33) **Outside Tails** 