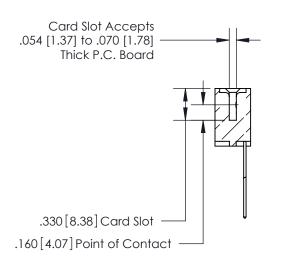

## 846/896 SERIES HIGH TEMP CARD EDGE CONNECTOR CONTACT CODE 555,556,558,559,560 DIMENSIONS

.150 [3.81]

YOUR CONNECTION TO QUALITY & SERVICE

**Contact Code 559** 

**EDAC INC** TORONTO, ONTARIO CANADA

THESE DRAWINGS AND SPECIFICATIONS ARE THE PROPERTY OF EDAC INC.,AND SHALL NOT BE REPRODUCED, OR COPIED OR USED AS THE BASIS FOR THE MANUFACTURE OR SALE OF APPARATUS WITHOUT WRITTEN PERMISSION.

**Contact Code 560** 

INSULATOR MATERIAL: THERMOPLASTIC POLYESTER, UL 94V-0 CONTACT MATERIAL; COPPER, NICKEL, TIN ALLOY CA-725 CONTACT PLATING: GOLD ON THE MATING AREA, TIN-LEAD ON THE CONTACT TAILS, NICKEL UNDERPLATE

**Contact Code 558** 