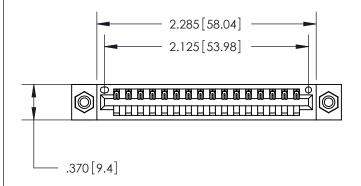

846/896 SERIES HIGH TEMP CARD EDGE CONNECTOR PART NUMBER: 846-016-541-608

YOUR CONNECTION TO QUALITY & SERVICE

**EDAC INC** TORONTO, ONTARIO CANADA

THESE DRAWINGS AND SPECIFICATIONS ARE THE PROPERTY OF EDAC INC.,AND SHALL NOT BE REPRODUCED, OR COPIED OR USED AS THE BASIS FOR THE MANUFACTURE OR SALE OF APPARATUS WITHOUT WRITTEN PERMISSION.

ISSUE NUMBER

ORIGINAL

INSULATOR MATERIAL: THERMOPLASTIC POLYESTER, UL 94V-0 CONTACT MATERIAL; COPPER, NICKEL, TIN ALLOY CA-725 CONTACT PLATING: GOLD ON THE MATING AREA, TIN-LEAD ON THE CONTACT TAILS, NICKEL UNDERPLATE