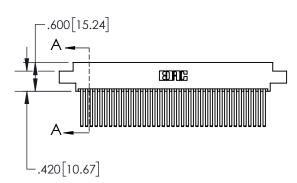

1

| .330[8.38]<br>CARD SLOT     |  |  |  |  |  |
|-----------------------------|--|--|--|--|--|
| 370[9.40]<br>SECTION A-A    |  |  |  |  |  |
| .160[4.06] POINT OF CONTACT |  |  |  |  |  |
|                             |  |  |  |  |  |