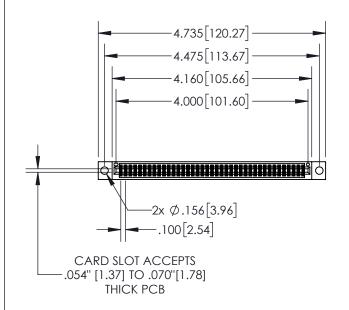

| 845/895 SERIES | HIGH TEMP  | CARD  | EDGE | CONNE | CTOR |
|----------------|------------|-------|------|-------|------|
| PART NUMBER    | 845-078-54 | 4-804 |      |       |      |

|   | ACAD REFERENCE NO. 845-ENG-MASTER |                  |  |  |  |
|---|-----------------------------------|------------------|--|--|--|
|   | DRAWN: R.STA.MONICA               | DATE:MAY.16/2017 |  |  |  |
|   | CHECKED:                          | DATE:            |  |  |  |
|   | SCALE: 1:2                        | SHEET 1 OF 2     |  |  |  |
| 0 | DRAWING NUMBER                    | ISSUE            |  |  |  |