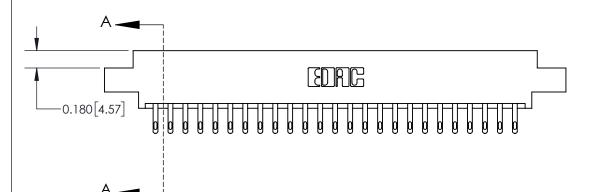

ISSUE NUMBER

ORIGINAL

**See Accompanying Page for:** 

**Contact Bend Details** 

837/887 Series High Temp Card Edge Connector Part Number: 837-050-500-802

**EDAC INC** TORONTO, ONTARIO CANADA

THESE DRAWINGS AND SPECIFICATIONS ARE THE PROPERTY OF EDAC INC.,AND SHALL NOT BE REPRODUCED, OR COPIED OR USED AS THE BASIS FOR THE MANUFACTURE OR SALE OF APPARATUS WITHOUT WRITTEN PERMISSION.

| ACAD REFERENCE NO. | 837 ENG MASTER   |  |  |
|--------------------|------------------|--|--|
| DRAWN: J.LEE       | DATE: OCT. 06/09 |  |  |
| CHECKED:           | DATE:            |  |  |
| SCALE: NTS         | SHEET 1 OF 2     |  |  |
| DRAWING NUMBER     | ISSUE            |  |  |
| 837 Assembly       | 1                |  |  |

ISSUE NUMBER

ORIGINAL

1

| 837/887 Series High Temp Card Edge Connector<br>Contact Bend Detail |                                                                                                                                     | ACAD REFERENCE NO. | 837 ENG MASTER   |               |
|---------------------------------------------------------------------|-------------------------------------------------------------------------------------------------------------------------------------|--------------------|------------------|---------------|
|                                                                     |                                                                                                                                     | DRAWN: J.LEE       | DATE: OCT. 06/09 |               |
|                                                                     |                                                                                                                                     | CHECKED:           | DATE:            |               |
| EDAC INC                                                            | THESE DRAWINGS AND SPECIFICATIONS ARE THE PROPERTY OF EDAC INC.,AND SHALL NOT BE REPRODUCED, OR COPIED OR USED AS THE BASIS FOR THE | SCALE: NTS         | SHEET            | 2 <b>OF</b> 2 |
| TORONTO, ONTARIO CANADA                                             |                                                                                                                                     | DRAWING NUMBER     | •                | ISSUE         |
| YOUR CONNECTION TO QUALITY & SERVICE                                | MANUFACTURE OR SALE OF APPARATUS WITHOUT WRITTEN PERMISSION.                                                                        | 837 Assembly       |                  | 1             |