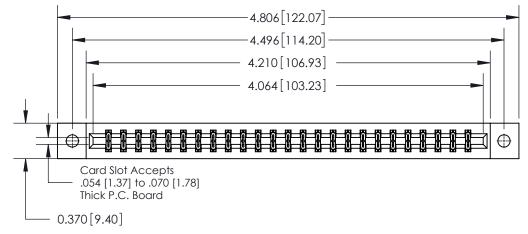

**Mounting Option** 02-.128 (3.25) Dia. Mounting Holes **Contact Detail** 

500-Wire Hole .050x.025(1.27x0.64) - Tail LG=.260(6.60)

.156 [3.96] Contact Spacing x .200 [5.08] Row Spacing

THIS IS A C.A.D. GENERATED DRAWING DO NOT MAKE MANUAL REVISIONS TO MASTER.

ISSUE NUMBER

ORIGINAL

**See Accompanying Page for:** 

**Contact Bend Details** 

837/887 Series High Temp Card Edge Connector Part Number: 837-050-500-802

**EDAC INC** TORONTO, ONTARIO CANADA

THESE DRAWINGS AND SPECIFICATIONS ARE THE PROPERTY OF EDAC INC.,AND SHALL NOT BE REPRODUCED, OR COPIED OR USED AS THE BASIS FOR THE MANUFACTURE OR SALE OF APPARATUS WITHOUT WRITTEN PERMISSION.

| ACAD REFERENCE NO. | 837 ENG MASTER   |  |  |
|--------------------|------------------|--|--|
| DRAWN: J.LEE       | DATE: OCT. 06/09 |  |  |
| CHECKED:           | DATE:            |  |  |
| SCALE: NTS         | SHEET 1 OF 2     |  |  |
| DRAWING NUMBER     | ISSUE            |  |  |
| 837 Assembly       | 1                |  |  |