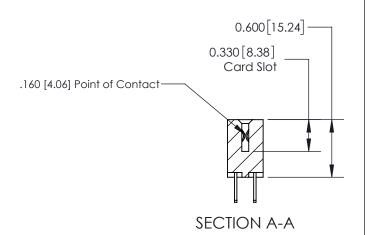

**Mounting Option** 02-.128 (3.25) Dia. Mounting Holes **Contact Detail** 

500-Wire Hole .050x.025(1.27x0.64) - Tail LG=.260(6.60)

.156 [3.96] Contact Spacing x .200 [5.08] Row Spacing

THIS IS A C.A.D. GENERATED DRAWING DO NOT MAKE MANUAL REVISIONS TO MASTER.

ISSUE NUMBER

ORIGINAL

1

| 837/887 Series High Temp Card Edge Connector<br>Contact Bend Detail |                                                                                                                                     | ACAD REFERENCE NO. | 837 ENG MASTER   |               |
|---------------------------------------------------------------------|-------------------------------------------------------------------------------------------------------------------------------------|--------------------|------------------|---------------|
|                                                                     |                                                                                                                                     | DRAWN: J.LEE       | DATE: OCT. 06/09 |               |
|                                                                     |                                                                                                                                     | CHECKED:           | DATE:            |               |
| EDAC INC                                                            | THESE DRAWINGS AND SPECIFICATIONS ARE THE PROPERTY OF EDAC INC.,AND SHALL NOT BE REPRODUCED, OR COPIED OR USED AS THE BASIS FOR THE | SCALE: NTS         | SHEET            | 2 <b>OF</b> 2 |
| TORONTO, ONTARIO CANADA                                             |                                                                                                                                     | DRAWING NUMBER     | •                | ISSUE         |
| YOUR CONNECTION TO QUALITY & SERVICE                                | MANUFACTURE OR SALE OF APPARATUS WITHOUT WRITTEN PERMISSION.                                                                        | 837 Assembly       |                  | 1             |