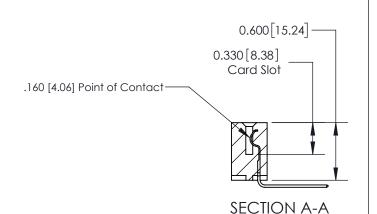

## **Contact Detail**

559-90 Degree Bend (Code 541 Contacts)

.156 [3.96] Contact Spacing x .200 [5.08] Row Spacing

THIS IS A C.A.D. GENERATED DRAWING DO NOT MAKE MANUAL REVISIONS TO MASTER.

ISSUE NUMBER

ORIGINAL