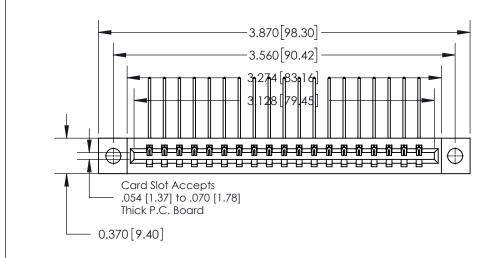

**See Accompanying Page for:** 

**Contact Bend Details** 

| 837/887 Series High Temp Card Edge Connector |
|----------------------------------------------|
| Part Number: 837-019-559-604                 |