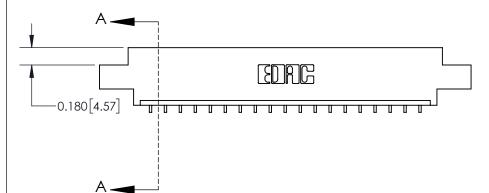

**Mounting Option** 

04-.156 (3.96) Dia. Mounting Holes

## **Contact Detail**

559-90 Degree Bend (Code 541 Contacts)

.156 [3.96] Contact Spacing x .200 [5.08] Row Spacing





THIS IS A C.A.D. GENERATED DRAWING DO NOT MAKE MANUAL REVISIONS TO MASTER.



ISSUE NUMBER

ORIGINAL



**See Accompanying Page for:** 

**Contact Bend Details** 

| 837/887 Series High Temp Card Edge Connector |
|----------------------------------------------|
| Part Number: 837-019-559-604                 |

|                    | EDAC INC            |
|--------------------|---------------------|
|                    | TORONTO, ONTARIO    |
|                    | CANADA              |
| YOUR CONNECTION TO | O QUALITY & SERVICE |

**EDAC INC** TORONTO, ONTARIO CANADA

THESE DRAWINGS AND SPECIFICATIONS ARE THE PROPERTY OF EDAC INC., AND SHALL NOT BE REPRODUCED, OR COPIED OR USED AS THE BASIS FOR THE MANUFACTURE OR SALE OF APPARATUS WITHOUT WRITTEN PERMISSION.

| ACAD REFERENCE NO. | 837