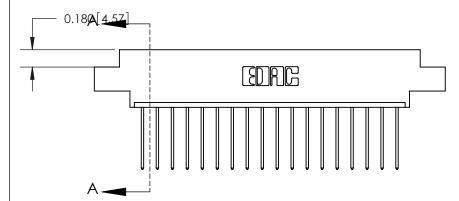

## **Contact Detail**

542-Wire Wrap .025 Sq.(0.64 Sq.) - Tail LG=.645(16.38)

.156 [3.96] Contact Spacing x .200 [5.08] Row Spacing

THIS IS A C.A.D. GENERATED DRAWING DO NOT MAKE MANUAL REVISIONS TO MASTER.

.160 [4.06] Point of Contact-

| ACAD REFERENCE NO. | 833 ENG MASTER   |  |  |
|--------------------|------------------|--|--|
| DRAWN: J.LEE       | DATE: OCT. 14/09 |  |  |
| CHECKED:           | DATE:            |  |  |
| SCALE: NTS         | SHEET 1 OF 3     |  |  |
| DRAWING NUMBER     | ISSUE            |  |  |
| 833 Assembly       | 1                |  |  |