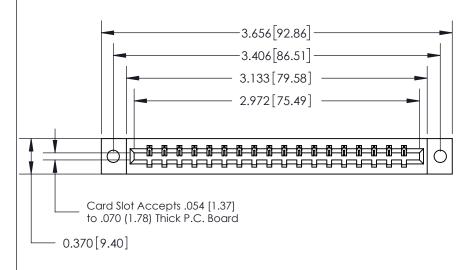

**Mounting Option** 

02-.128 (3.25) Dia. Mounting Holes

## **Contact Detail**

542-Wire Wrap .025 Sq.(0.64 Sq.) - Tail LG=.645(16.38)

.156 [3.96] Contact Spacing x .200 [5.08] Row Spacing





THIS IS A C.A.D. GENERATED DRAWING DO NOT MAKE MANUAL REVISIONS TO MASTER.



ISSUE NUMBER ORIGINAL

833 Series High Temp Card Edge Connector Part Number: 833-018-542-602



**EDAC INC** TORONTO, ONTARIO CANADA

THESE DRAWINGS AND SPECIFICATIONS ARE THE PROPERTY OF EDAC INC.,AND SHALL NOT BE REPRODUCED, OR COPIED OR USED AS THE BASIS FOR THE MANUFACTURE OR SALE OF APPARATUS WITHOUT WRITTEN PERMISSION.

.160 [4.06] Point of Contact-

| ACAD REFERENCE NO. | 833 ENG MASTER   |  |  |
|--------------------|------------------|--|--|
| DRAWN: J.LEE       | DATE: OCT. 14/09 |  |  |
| CHECKED:           | DATE:            |  |  |
| SCALE: NTS         | SHEET 1 OF 3     |  |  |
| DRAWING NUMBER     | ISSUE            |  |  |
| 833 Assembly       | 1                |  |  |

SECTION A-A

0.388 [9.