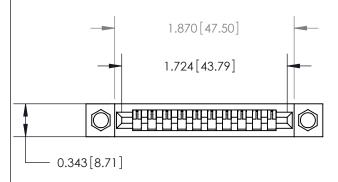

**Mounting Option** 

.156 (3.96) Dia. Mounting Holes

## **Contact Detail**

Wire Hole .087x.013(2.21x0.33) - Tail LG=.282(7.16)

.156 [3.96] Contact Spacing x .200 [5.08] Row Spacing

**See Accompanying Page for:** 

**Contact Bend Details** 

.175 [4.45] Point of Contact (Measured from bottom of Card Slot) Card Slot Accepts .054 [1.37] to .070 [1.78] Thick P.C. Board