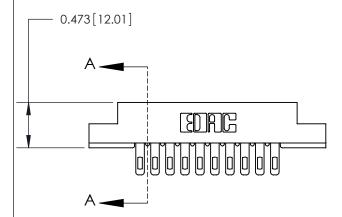

## **Contact Detail**

Wire Hole .087x.013(2.21x0.33) - Tail LG=.282(7.16)

.156 [3.96] Contact Spacing x .200 [5.08] Row Spacing

**See Accompanying Page for:** 

**Contact Bend Details** 

.175 [4.45] Point of Contact (Measured from bottom of Card Slot) Card Slot Accepts .054 [1.37] to .070 [1.78] Thick P.C. Board