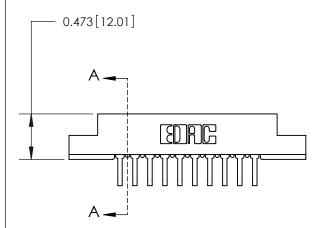

## **Contact Detail**

90 Degree Bend (Code 545 Contacts)

.156 [3.96] Contact Spacing x .200 [5.08] Row Spacing

**See Accompanying Page for:** 

**Contact Bend Details** 

**SECTION A-A** 

| 807/857 Series High Temp Card Edge Connector |
|----------------------------------------------|
| Part Number: 807-010-458-107                 |