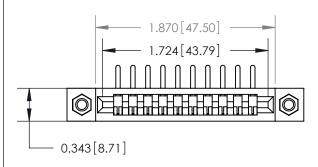

## **Contact Detail**

90 Degree Bend (Code 545 Contacts)

.156 [3.96] Contact Spacing x .200 [5.08] Row Spacing

**See Accompanying Page for:** 

**Contact Bend Details** 

**SECTION A-A** 

| 807/857 Series High Temp Card Edge Connector |
|----------------------------------------------|
| Part Number: 807-010-458-107                 |