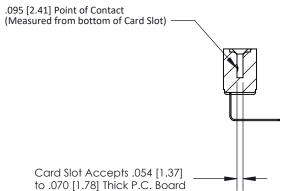

## **Contact Detail**

90 Degree Bend (Code 545 Contacts)

.156 [3.96] Contact Spacing x .200 [5.08] Row Spacing

**See Accompanying Page for:** 

**Contact Bend Details** 

**SECTION A-A** 

| 807/857 Series High Temp Card Edge Connector |
|----------------------------------------------|
| Part Number: 807-010-458-107                 |