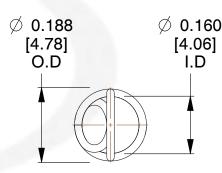

SCALE

3.000

**ZZ3-11** 

**COMPONENT** 

INCH [mm] SHEET

UNIT

**SPRINGS** 

**EXTENSION SPRINGS** 