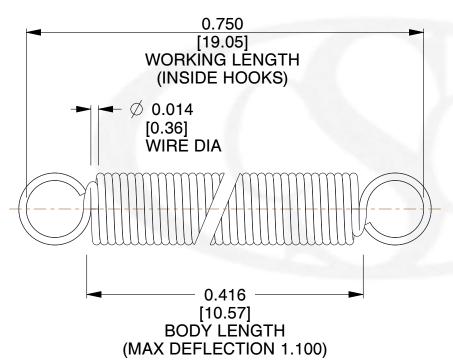

## NOTES:

1. Material: Stainless Steel

2. Finish:

3. Sugg Max. Load: 0.550 (lbs) 4. Sugg Max. Deflection: 1.100 (in)

5. All Drawing Dimensions are in Inches [mm]

6. Coil

info@centuryspring.com 800.237.5225 This file and any associated information and specifications are provided for reference and evaluation purposes only, and is subject to change without notice. Century Spring makes no representations, warranties or guarantees as to the appropriateness, accuracy, completeness, or suitability for any purpose, of the file, information or specifications.

SCALE

3.000

**ZZ3-11** 

**COMPONENT** 

INCH [mm] SHEET

UNIT

**SPRINGS** 

**EXTENSION SPRINGS** 