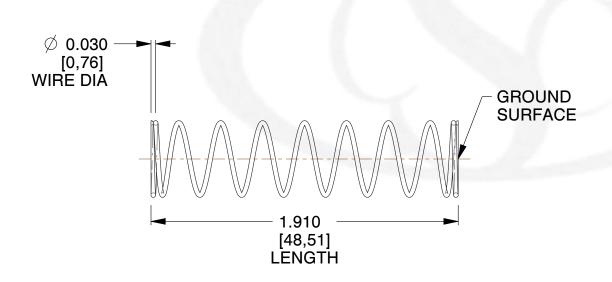

## **NOTES:**

Material : Music Wire
 Finish : Glod Irridite

3. Ends: Closed and Ground

4. Total Coils: 10.000

5. Sugg. Max. Deflection: 0.680 (in)6. Sugg. Max. Load: 2.300 (lbs)

7. All Drawing Dimensions are in Inches [mm]