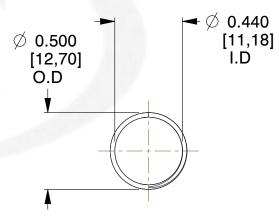

## **NOTES:**

Material : Music Wire
 Finish : Glod Irridite

3. Ends: Closed and Ground

4. Total Coils: 10.000

5. Sugg. Max. Deflection: 0.680 (in)6. Sugg. Max. Load: 2.300 (lbs)

7. All Drawing Dimensions are in Inches [mm]