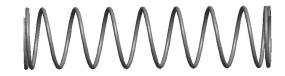

## **NOTES:**

Material : Music Wire
 Finish : Glod Irridite

3. Ends: Closed and Ground

4. Total Coils: 10.000

5. Sugg. Max. Deflection: 0.680 (in)6. Sugg. Max. Load: 2.300 (lbs)

7. All Drawing Dimensions are in Inches [mm]