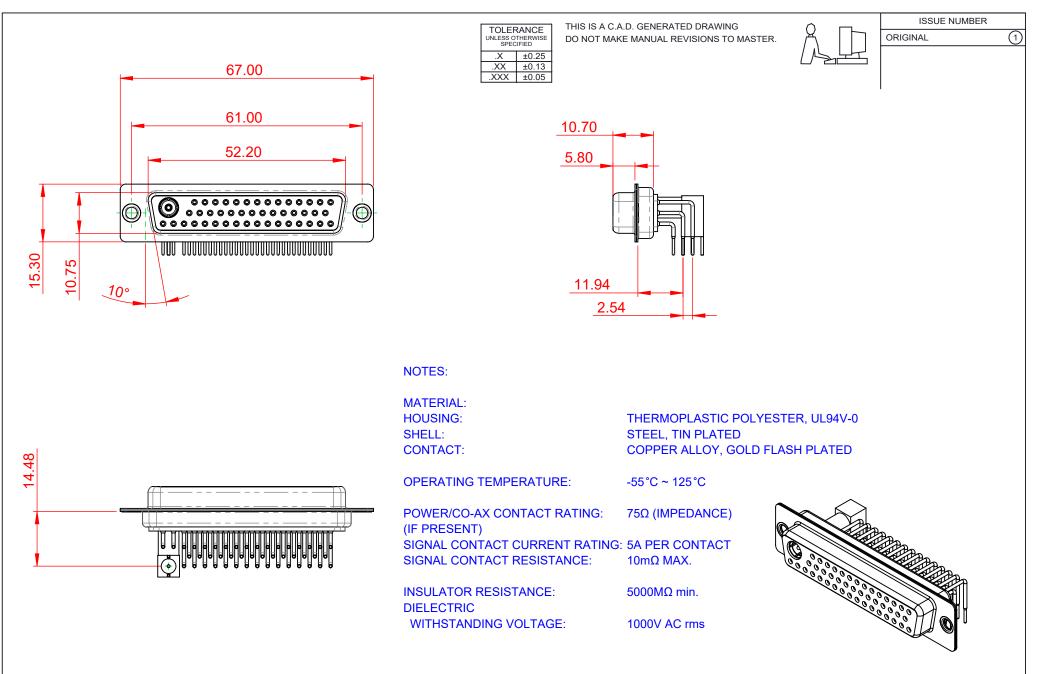

|                                        |                                                                                                                                       |                                                                        |                        | SW REFERENCE NO.: 630 COMBO ASSEMBLY |   |  |
|----------------------------------------|---------------------------------------------------------------------------------------------------------------------------------------|------------------------------------------------------------------------|------------------------|--------------------------------------|---|--|
| COMBINATION D-SUB                      |                                                                                                                                       | DRAWN: C.B                                                             | DATE: JAN. 01/20       | 19                                   |   |  |
|                                        |                                                                                                                                       | CHECKED:                                                               | DATE:                  |                                      |   |  |
| EDAC INC<br>TORONTO, ONTARIO<br>CANADA | EDAC INC                                                                                                                              | THESE DRAWINGS AND SPECIFICATIONS<br>ARE THE PROPERTY OF EDAC INC.,AND | SCALE: (IN C.A.D. 1:1) | SHEET 1 OF                           | 2 |  |
|                                        | SHALL NOT BE REPRODUCED, OR COPIED<br>OR USED AS THE BASIS FOR THE<br>MANUFACTURE OR SALE OF APPARATUS<br>WITHOUT WRITTEN PERMISSION. | DRAWING NUMBER: 630-47W                                                | 1240-7T1               | ISSUE                                |   |  |
| YOUR CONNECTION TO QUALITY & SERVICE   |                                                                                                                                       | PART NUMBER: 630-47W                                                   | 1240-7T1               | 1                                    |   |  |