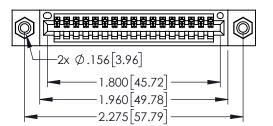

| 345/395 SERIES CARD EDGE CONNEC<br>PART NUMBER: 395-017-525-408 | TOR |
|-----------------------------------------------------------------|-----|

| ACAD REFERENCE NO. 345-ENG-MASTER    |         |           |
|--------------------------------------|---------|-----------|
| DRAWN: R.STA.MONICA DATE:MAY.16/2017 |         | Y.16/2017 |
| CHECKED:                             | DATE:   |           |
| SCALE: 1:1                           | SHEET 1 | OF 2      |
| DRAWING NUMBER                       |         | ISSUE     |
| 345-ENG-MASTER                       |         | 1         |