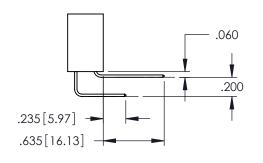

..330[8.38] CARD SLOT .160[4.06] POINT OF CONTACT

**SECTION A-A** 

.107 [2.72] .082 [2.08] .157 [4] .232 [5.89] .125(3.18) to .210(5.33) .125(3.18) to .210(5.33) Outside Tails Outside Tails .045(1.14) to .060(1.52) .045(1.14) to .060(1.52) Between Tails Between Tails **Contact Code 555 Contact Code 556** 

**Contact Code 558** 