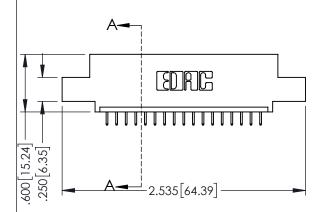

| 345/395 SERIES CARD EDGE CONNEC<br>PART NUMBER: 395-017-525-408 | TOR |
|-----------------------------------------------------------------|-----|

| ACAD REFERENCE NO. 345-ENG-MASTER    |         |           |
|--------------------------------------|---------|-----------|
| DRAWN: R.STA.MONICA DATE:MAY.16/2017 |         | Y.16/2017 |
| CHECKED:                             | DATE:   |           |
| SCALE: 1:1                           | SHEET 1 | OF 2      |
| DRAWING NUMBER                       |         | ISSUE     |
| 345-ENG-MASTER                       |         | 1         |