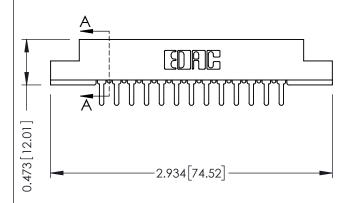

## SECTION A-A

| 307 / 357 Card Edge Connector<br>Part Number: 357-013-525-108 |                  |                                                                                                       | ACAD REFERENCE NO. |         |   |
|---------------------------------------------------------------|------------------|-------------------------------------------------------------------------------------------------------|--------------------|---------|---|
|                                                               |                  |                                                                                                       | DRAWN:             | J.LEE   | D |
|                                                               |                  |                                                                                                       | CHECKED            | ):      | D |
| SOP TOR                                                       |                  | THESE DRAWINGS AND SPECIFICATIONS ARE THE PROPERTY OF EDAC INC.,AND SHALL NOT BE REPRODUCED OR COPIED | SCALE:             | NTS     | S |
|                                                               | TORONTO. ONTARIO |                                                                                                       | DDAWING            | NIIMDED |   |