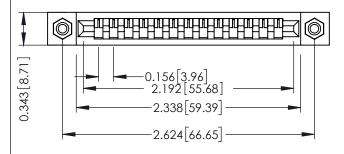

**Mounting Option** #4-40 Unified Threaded Inserts **Contact Detail** 

PC Tail .046x.013(1.17x0.33) - Tail LG=.213(5.41) .156 [3.96] Contact Spacing x .200 [5.08] Row Spacing