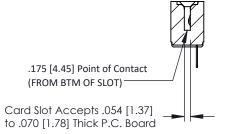

## SECTION A-A

| 307 / 357 Card Edge Connector<br>Part Number: 357-013-525-108 |                  |                                                                                                       | ACAD REFERENCE NO. |         |   |
|---------------------------------------------------------------|------------------|-------------------------------------------------------------------------------------------------------|--------------------|---------|---|
|                                                               |                  |                                                                                                       | DRAWN:             | J.LEE   | D |
|                                                               |                  |                                                                                                       | CHECKED            | ):      | D |
| SOP TOR                                                       |                  | THESE DRAWINGS AND SPECIFICATIONS ARE THE PROPERTY OF EDAC INC.,AND SHALL NOT BE REPRODUCED OR COPIED | SCALE:             | NTS     | S |
|                                                               | TORONTO. ONTARIO |                                                                                                       | DDAWING            | NIIMDED |   |