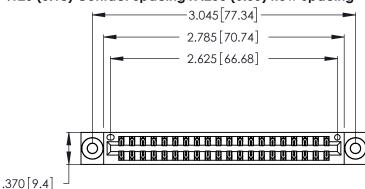

Contact Dimensions: 521-P.C. Tail .025 Sq. (0.64 Sq.) - Tail LG. =.150 (3.81) .125 (3.18) Contact Spacing x .250 (6.35) Row Spacing

- INSULATOR MATERIAL: THERMOPLASTIC POLYESTER, UL 94V-0 CONTACT MATERIAL; COPPER, NICKEL, TIN ALLOY CA-725
- CONTACT PLATING: GOLD ON THE MATING AREA, TIN-LEAD ON THE CONTACT TAILS, NICKEL UNDERPLATE

THIS IS A C.A.D. GENERATED DRAWING DO NOT MAKE MANUAL REVISIONS TO MASTER.

1

346/396 SERIES CARD EDGE CONNECTOR PART NUMBER: 346-040-521-803

**EDAC INC** TORONTO, ONTARIO CANADA

THESE DRAWINGS AND SPECIFICATIONS ARE THE PROPERTY OF EDAC INC.,AND SHALL NOT BE REPRODUCED, OR COPIED OR USED AS THE BASIS FOR THE MANUFACTURE OR SALE OF APPARATUS WITHOUT WRITTEN PERMISSION.