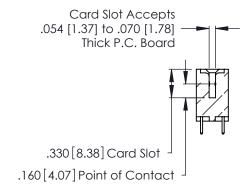

Contact Code 560

INSULATOR MATERIAL: THERMOPLASTIC POLYESTER, UL 94V-0 CONTACT MATERIAL; COPPER, NICKEL, TIN ALLOY CA-725 CONTACT PLATING: GOLD ON THE MATING AREA, TIN-LEAD

ON THE CONTACT TAILS, NICKEL UNDERPLATE

346/396 SERIES CARD EDGE CONNECTOR CONTACT CODE 555,556,558,559,560 DIMENSIONS

YOUR CONNECTION TO QUALITY & SERVICE

**EDAC INC** TORONTO, ONTARIO CANADA

THESE DRAWINGS AND SPECIFICATIONS ARE THE PROPERTY OF EDAC INC.,AND SHALL NOT BE REPRODUCED, OR COPIED OR USED AS THE BASIS FOR THE MANUFACTURE OR SALE OF APPARATUS WITHOUT WRITTEN PERMISSION.