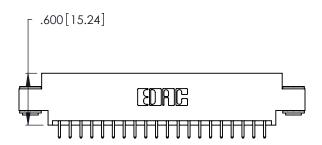

THIS IS A C.A.D. GENERATED DRAWING DO NOT MAKE MANUAL REVISIONS TO MASTER.

1

346/396 SERIES CARD EDGE CONNECTOR PART NUMBER: 346-040-521-803

**EDAC INC** TORONTO, ONTARIO CANADA

THESE DRAWINGS AND SPECIFICATIONS ARE THE PROPERTY OF EDAC INC.,AND SHALL NOT BE REPRODUCED, OR COPIED OR USED AS THE BASIS FOR THE MANUFACTURE OR SALE OF APPARATUS WITHOUT WRITTEN PERMISSION.