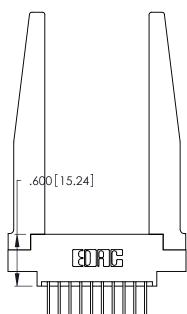

<u>Contact Dimensions:</u>
522-P.C. Tail .025 Sq. (0.64 Sq.) - Tail LG. = .440 (11.18)
.125 (3.18) Contact Spacing x .250 (6.35) Row Spacing

.370 [9.4]

- INSULATOR MATERIAL: THERMOPLASTIC POLYESTER, UL 94V-0 CONTACT MATERIAL; COPPER, NICKEL, TIN\_ALLOY CA-725
- CONTACT PLATING: GOLD ON THE MATING AREA, TIN-LEAD ON THE CONTACT TAILS, NICKEL UNDERPLATE

THIS IS A C.A.D. GENERATED DRAWING DO NOT MAKE MANUAL REVISIONS TO MASTER.

ISSUE NUMBER ORIGINAL 1

346/396 SERIES CARD EDGE CONNECTOR PART NUMBER: 346-020-522-878

**EDAC INC** TORONTO, ONTARIO CANADA

THESE DRAWINGS AND SPECIFICATIONS ARE THE PROPERTY OF EDAC INC., AND SHALL NOT BE REPRODUCED, OR COPIED OR USED AS THE BASIS FOR THE MANUFACTURE OR SALE OF APPARATUS WITHOUT WRITTEN PERMISSION.