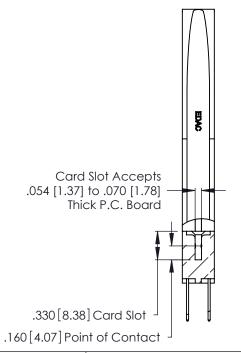

THIS IS A C.A.D. GENERATED DRAWING DO NOT MAKE MANUAL REVISIONS TO MASTER.

ISSUE NUMBER

ORIGINAL

1

**Contact Code 555** 

Contact Code 556

**Contact Code 558** 

**Contact Code 559** 

Contact Code 560

INSULATOR MATERIAL: THERMOPLASTIC POLYESTER, UL 94V-0 CONTACT MATERIAL; COPPER, NICKEL, TIN ALLOY CA-725 CONTACT PLATING: GOLD ON THE MATING AREA, TIN-LEAD

ON THE CONTACT TAILS, NICKEL UNDERPLATE

346/396 SERIES CARD EDGE CONNECTOR CONTACT CODE 555,556,558,559,560 DIMENSIONS

YOUR CONNECTION TO QUALITY & SERVICE

**EDAC INC** TORONTO, ONTARIO CANADA

THESE DRAWINGS AND SPECIFICATIONS ARE THE PROPERTY OF EDAC INC.,AND SHALL NOT BE REPRODUCED, OR COPIED OR USED AS THE BASIS FOR THE MANUFACTURE OR SALE OF APPARATUS WITHOUT WRITTEN PERMISSION.