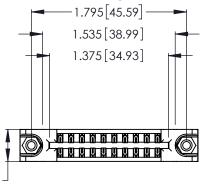

<u>Contact Dimensions:</u>
522-P.C. Tail .025 Sq. (0.64 Sq.) - Tail LG. = .440 (11.18)
.125 (3.18) Contact Spacing x .250 (6.35) Row Spacing

.370 [9.4]

- INSULATOR MATERIAL: THERMOPLASTIC POLYESTER, UL 94V-0 CONTACT MATERIAL; COPPER, NICKEL, TIN\_ALLOY CA-725
- CONTACT PLATING: GOLD ON THE MATING AREA, TIN-LEAD ON THE CONTACT TAILS, NICKEL UNDERPLATE

THIS IS A C.A.D. GENERATED DRAWING DO NOT MAKE MANUAL REVISIONS TO MASTER.

ISSUE NUMBER ORIGINAL 1

346/396 SERIES CARD EDGE CONNECTOR PART NUMBER: 346-020-522-878

**EDAC INC** TORONTO, ONTARIO CANADA

THESE DRAWINGS AND SPECIFICATIONS ARE THE PROPERTY OF EDAC INC., AND SHALL NOT BE REPRODUCED, OR COPIED OR USED AS THE BASIS FOR THE MANUFACTURE OR SALE OF APPARATUS WITHOUT WRITTEN PERMISSION.