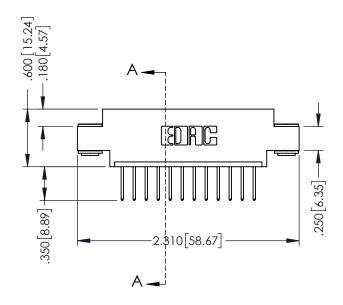

## **Contact Code 555**

## **Contact Code 556**

INSULATOR MATERIAL: THERMOPLASTIC POLYESTER, UL 94V-0 CONTACT MATERIAL; COPPER, NICKEL, TIN ALLOY CA-725 CONTACT PLATING: GOLD ON THE MATING AREA, TIN-LEAD

ON THE CONTACT TAILS, NICKEL UNDERPLATE

## 346/396 SERIES CARD EDGE CONNECTOR CONTACT CODE 555,556,558,559,560 DIMENSIONS

YOUR CONNECTION TO QUALITY & SERVICE

**EDAC INC** TORONTO, ONTARIO CANADA

THESE DRAWINGS AND SPECIFICATIONS ARE THE PROPERTY OF EDAC INC.,AND SHALL NOT BE REPRODUCED, OR COPIED OR USED AS THE BASIS FOR THE MANUFACTURE OR SALE OF APPARATUS WITHOUT WRITTEN PERMISSION.

|  | ACAD REFERENCE NO. | 346-ENG-MASTER   |  |
|--|--------------------|------------------|--|
|  | DRAWN: J.LEE       | DATE: APR. 22/09 |  |
|  | CHECKED:           | DATE:            |  |
|  | SCALE: 1:1         | SHEET 2 OF 2     |  |
|  | DRAWING NUMBER     | ISSUE            |  |
|  | 346-ENG-MASTER     | 1                |  |