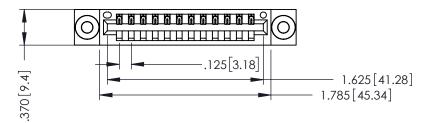

346/396 SERIES CARD EDGE CONNECTOR PART NUMBER: 346-012-526-603

YOUR CONNECTION TO QUALITY & SERVICE

**EDAC INC** TORONTO, ONTARIO CANADA

THESE DRAWINGS AND SPECIFICATIONS ARE THE PROPERTY OF EDAC INC.,AND SHALL NOT BE REPRODUCED,OR COPIED OR USED AS THE BASIS FOR THE MANUFACTURE OR SALE OF APPARATUS WITHOUT WRITTEN PERMISSION.

| ACAD REFERENCE NO. |      | 346-ENG-MASTER |           |
|--------------------|------|----------------|-----------|
| DRAWN: J.          | .LEE | DATE: AF       | PR. 22/09 |
| CHECKED:           |      | DATE:          |           |
| SCALE:             | 1:1  | SHEET 1        | OF 2      |
| DRAWING NUM        | MBER |                | ISSUE     |
| 0.47 ENIO 1446TED  |      |                |           |