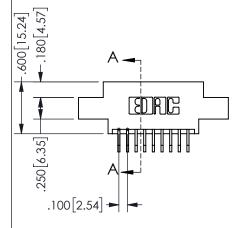

ISSUE NUMBER ORIGINAL

1

**Contact Code 558** 

Contact Code 559

**Contact Code 560** 

INSULATOR MATERIAL: THERMOPLASTIC POLYESTER, UL 94V-0 DAP MATERIAL AVAILABLE UPON REQUEST

CONTACT MATERIAL; COPPER ALLOY CONTACT PLATING: GOLD ON THE MATING AREA, TIN PLATING ON THE CONTACT TAILS, NICKEL UNDERPLATE

## 345/395 SERIES CARD EDGE CONNECTOR CONTACT CODE 555,556,558,559,560 DIMENSIONS

YOUR CONNECTION TO QUALITY & SERVICE

**EDAC INC** TORONTO, ONTARIO CANADA

THESE DRAWINGS AND SPECIFICATIONS ARE THE PROPERTY OF EDAC INC.,AND SHALL NOT BE REPRODUCED, OR COPIED OR USED AS THE BASIS FOR THE MANUFACTURE OR SALE OF APPARATUS WITHOUT WRITTEN PERMISSION.

|  | ACAD REFERENCE NO.  | 345-ENG-MASTER   |
|--|---------------------|------------------|
|  | DRAWN: R.STA.MONICA | DATE:MAY.16/2017 |
|  | CHECKED:            | DATE:            |
|  | SCALE: 1:1          | SHEET 2 OF 2     |
|  | DRAWING NUMBER      | ISSUE            |
|  | 0.45 5110 1440750   | ,                |