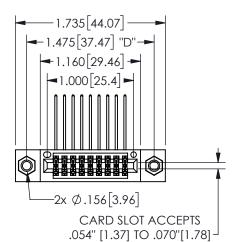

## **SECTION A-A**

345/395 SERIES CARD EDGE CONNECTOR PART NUMBER: 345-018-559-807

**EDAC INC** TORONTO, ONTARIO CANADA

THESE DRAWINGS AND SPECIFICATIONS ARE THE PROPERTY OF EDAC INC.,AND SHALL NOT BE REPRODUCED, OR COPIED OR USED AS THE BASIS FOR THE MANUFACTURE OR SALE OF APPARATUS WITHOUT WRITTEN PERMISSION.

| ACAD REFERENCE NO.  | 345-ENC | G-MASTER  |
|---------------------|---------|-----------|
| DRAWN: R.STA.MONICA | DATEMA  | Y.16/2017 |
| CHECKED:            | DATE:   |           |
| SCALE: NTS          | SHEET 1 | OF 2      |
| DRAWING NUMBER      |         | ISSUE     |
| 345-ENG-MASTER      |         | 1         |
|                     |         |           |