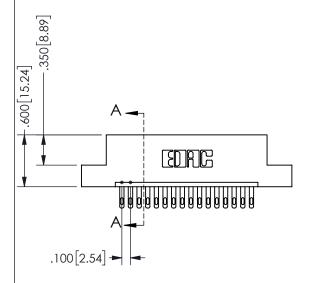

THIS IS A C.A.D. GENERATED DRAWING DO NOT MAKE MANUAL REVISIONS TO MASTER.

ISSUE NUMBER

ORIGINAL

1

-2.435[61.85] 2.175[55.25] "D"-1.860 47.24 1.700 43.18 -2x Ø.156[3.96] CARD SLOT ACCEPTS .054" [1.37] TO .070"[1.78]-THICK PCB

<u>Contact Dimensions:</u>
500-Wire Hole .050x.025(1.27x0.64) - Tail LG=.260(6.60)
.100 (2.54) Contact Spacing x .200 (5.08) Row Spacing

.160 4.06 .330[8.38] POINT OF CARD SLOT CONTACT .370 9.4

## 345/395 SERIES CARD EDGE CONNECTOR PART NUMBER: 345-016-500-104

YOUR CONNECTION TO QUALITY & SERVICE

**EDAC INC** TORONTO, ONTARIO CANADA

THESE DRAWINGS AND SPECIFICATIONS ARE THE PROPERTY OF EDAC INC.,AND SHALL NOT BE REPRODUCED, OR COPIED OR USED AS THE BASIS FOR THE MANUFACTURE OR SALE OF APPARATUS WITHOUT WRITTEN PERMISSION.