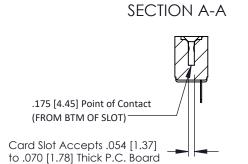

Mounting Option
#4-40 Unified Threaded Inserts

**Contact Detail** 

Wire Hole .089x.014(2.29x0.36) - Tail LG=.213(5.41) .156 [3.96] Contact Spacing x .200 [5.08] Row Spacing

THIS IS A C.A.D. GENERATED DRAWING DO NOT MAKE MANUAL REVISIONS TO MASTER.