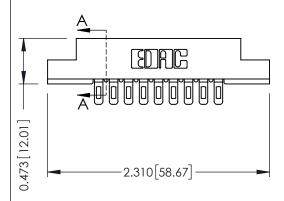

Mounting Option
#4-40 Unified Threaded Inserts

**Contact Detail** 

Wire Hole .089x.014(2.29x0.36) - Tail LG=.213(5.41) .156 [3.96] Contact Spacing x .200 [5.08] Row Spacing

THIS IS A C.A.D. GENERATED DRAWING DO NOT MAKE MANUAL REVISIONS TO MASTER.

## **See Accompanying Pages for:**

- Contact Bend Details
- Mounting Options

ACAD REFERENCE NO.

307 ENG MASTER

307 / 357 Card Edge Connector
Part Number: 307-009-401-108

EDAC INC
TORONTO, ONTARIO
CANADA

THESE DRAWINGS AND SPECIFICATIONS
ARE THE PROPERTY OF EDAC INC. AND
SHALL NOT BE REPRODUCED, OR COPIED
OR USED AS THE BASIS FOR THE