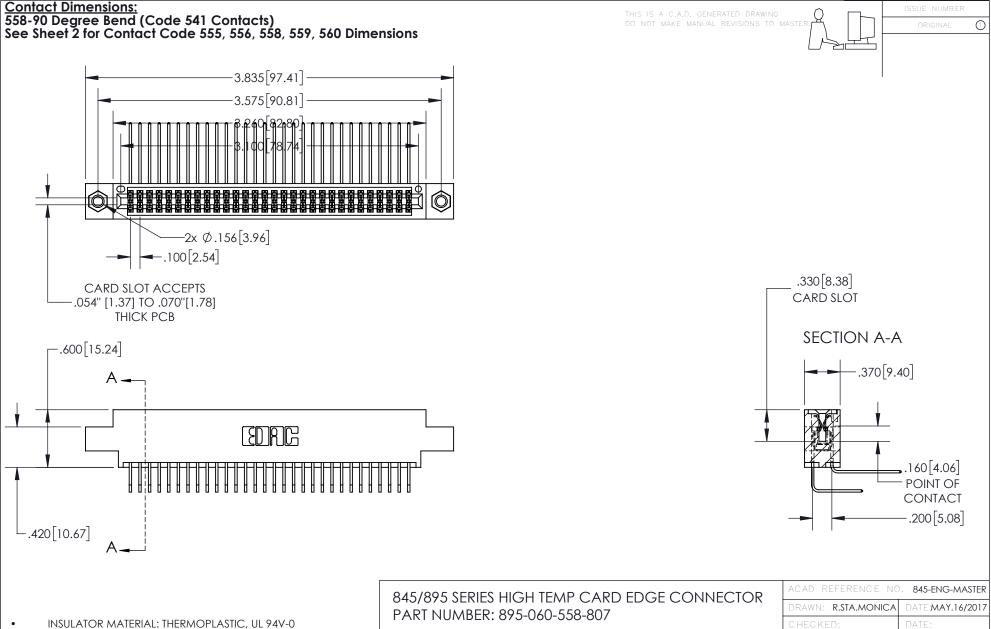

- INSULATOR MATERIAL: THERMOPLASTIC POLYESTER, UL 94V-0 DAP MATERIAL AVAILABLE UPON REQUEST
- CONTACT MATERIAL; COPPER ALLOY

CONTACT PLATING: GOLD ON THE MATING AREA, TIN PLATING ON THE CONTACT TAILS, NICKEL UNDERPLATE